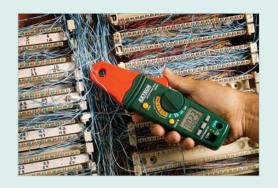

## Small diameter elongated jaw

Designed for high resolution current measurements in hard to reach locations. This mini-clamp performs AC and DC low current tests where typical clamps cannot go.

Mini size jaw conveniently reaches into narrow spaces for taking Current measurements where typical clamp size meters cannot go.

| Specifications   | Range                                 | Resolution  | Accuracy (%rdg+digits) |
|------------------|---------------------------------------|-------------|------------------------|
| AC Current       | 4A, 80A                               | 1mA         | $\pm (2.5\% + 5d)$     |
| DC Current       | 4A, 80A                               | 1mA         | $\pm (2.5\% + 4d)$     |
| AC Voltage       | 400mV to 600V                         | 0.1mV       | $\pm (2.0\% + 4d)$     |
| DC Voltage       | 400mV to 600V                         | 0.1mV       | $\pm (1.5\% + 3d)$     |
| Resistance       | $400\Omega$ to $40M\Omega$            | $0.1\Omega$ | $\pm (1.5\% + 2d)$     |
| Frequency        | 5Hz to 10MHz                          | 0.001Hz     | $\pm (1.2\% + 3d)$     |
| Duty Cycle       | 5 to 99.9%                            | 0.1%        | $\pm (1.2\% + 3d)$     |
| Dimension/Weight | 8.3x2.8x1.5" (210x70x37mm)/7oz (200g) |             |                        |