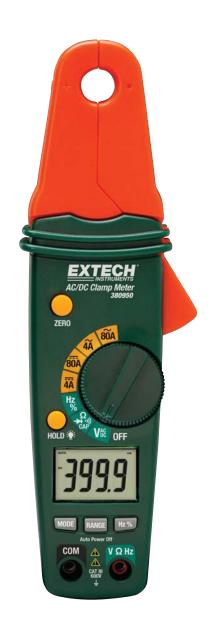

## 80A Mini AC/DC Clamp Meter

## Small diameter elongated jaw

Designed for high resolution current measurements in hard to reach locations. This mini-clamp performs AC and DC low current tests where typical clamps cannot go.

## **Features:**

- 4000 count LCD display
- 4A range with 1mA resolution for accurate low current measurements
- Jaw opens to 0.5" (12.7mm)
- AC/DC Voltage, Resistance, Frequency, Capacitance, and Duty Cycle
- Diode Test/Continuity Beeper
- Data Hold and Max Hold
- Complete with test leads, 9V battery, and carrying case