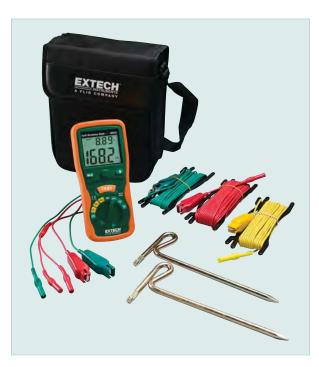

## **Earth Ground Resistance Tester Kit**

Test Equipment
Depot

99 Washington Street Melrose, MA 02176 Phone 781-665-1400 Toll Free 1-800-517-8431

Visit us at www.TestEquipmentDepot.com

Includes all hardware necessary to measure earth ground In 3 ranges from 20 to  $2000\Omega$ 

## **Features:**

- Large dual display with backlight
- Test Hold function for easy operation
- Automatic Zero adjustment
- AC/DC Voltage, Resistance, and Continuity
- Auto Power off
- Overrange and low battery indication
- Complete with test leads, 2 auxiliary earth bars, carrying case, protective rubber holster and six 1.5V AA batteries

## **Ordering Information:**

| 382252      | Earth Ground Resistance Tester Kit |
|-------------|------------------------------------|
| 382252-NIST | 382252 with NIST Certificate       |
| 382253      | Replacement Earth Bars (2pk)       |
| 382254      | Replacement Set of Leads           |