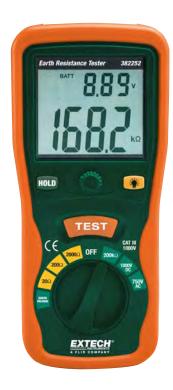

## **Features:**

- Large dual display with backlight
- Test Hold function for easy operation
- Automatic Zero adjustment
- AC/DC Voltage, Resistance, and Continuity
- Auto Power off
- Overrange and low battery indication
- Complete with test leads, 2 auxiliary earth bars, carrying case, protective rubber holster and six 1.5V AA batteries

| Specifications                 |                                        |
|--------------------------------|----------------------------------------|
| Earth Ground Resistance ranges | 20Ω/ 200Ω/2000Ω                        |
| Basic Accuracy                 | $\pm$ (2%rdg+2d)                       |
| Resolution                     | $0.01\Omega$ / $0.1\Omega$ / $1\Omega$ |
| Test Current / Frequency       | <2.5mA / 820Hz                         |
| AC Earth Voltage / Frequency   | 0 to 200VAC / 50 to 400Hz              |
| Accuracy                       | $\pm$ (3%rdg+3d)                       |
| DC Voltage                     | 0 to 1000V                             |
| Accuracy                       | $\pm$ (0.8%rdg+3d)                     |
| Resistance                     | 0 to 200kΩ                             |
| Accuracy                       | $\pm$ (1%rdg+2d)                       |
| Continuity                     | 40Ω                                    |
| Power supply                   | Six 1.5V 'AA' Batteries                |
| Dimensions                     | 7.9 x 3.6 x 2" (200 x 92 x 50mm)       |
| Weight                         | 1.5lbs (700g) (meter only)             |