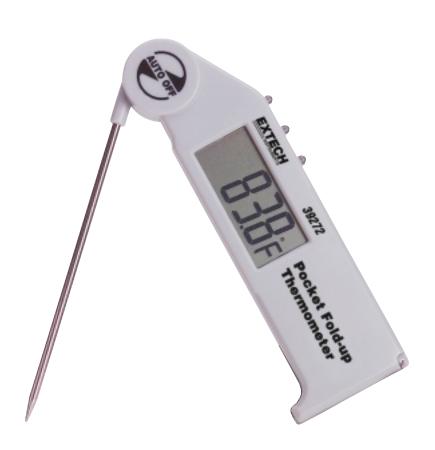

## Pocket Fold-up Thermometer with Adjustable Probe

4.5" stainless steel probe adjusts from 0 to 180° with detents at 45°, 90°, 135° and 180°

## **Features:**

- Wide °C/°F switchable temperature range -58 to 572°F (-50 to 300°C)
- Fold up probe adjusts from 0° to 180° for best measurement and viewing angle
- Large LCD display with 0.1 degree resolution
- Auto power off after 1 hour or when probe is placed in stored position
- Data Hold and Min/Max recordings
- Fast response time one second under normal conditions
- Complete with wrist strap and one AAA battery