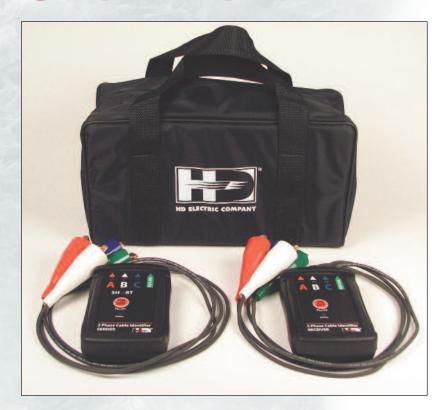

## ORDERING INFORMATION

| 3ID-100     | Three Phase Cable Identifier, includes sender, receiver & B-5 carrying bag    |
|-------------|-------------------------------------------------------------------------------|
| Accessories |                                                                               |
| B-5         | Zippered carrying bag, holds both sender and receiver – included with 3ID-100 |

HDE's 3ID Three Phase Cable Identifier identifies the correct phases on long lengths of de-energized and discharged overhead and underground cables. It includes a sender and receiver that are designed to be hand held with or without gloves. Individual lights identify each phase or any phase conductors shorted to neutral. The 3ID comes in a zippered carrying bag and runs on a 9V lithium or alkaline battery in each unit.