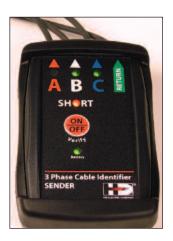

HDE's 3ID Three Phase Cable Identifier identifies the correct phases on long lengths of de-energized and discharged overhead and underground cables. It includes a sender and receiver that are designed to be hand held with or without gloves. Individual lights identify each phase or any phase conductors shorted to neutral. The 3ID comes in a zippered carrying bag and runs on a 9V lithium or alkaline battery in each unit.

## **FEATURES**

- · Identify all three cable phases simultaneously and identify any shorted phases
- Higher test voltage of 36 VDC allows for identification on longer lengths of cable (has been tested up to 7 miles apart)
- Use in overhead or underground systems
- · Compact, lightweight and easy-to-use
- Super bright LED indicators
- Large copper alligator clips with heavy duty boots
- Super rugged rubberized housings
- · Low battery indicator
- · Powered by field replaceable 9V lithium or alkaline battery in each unit