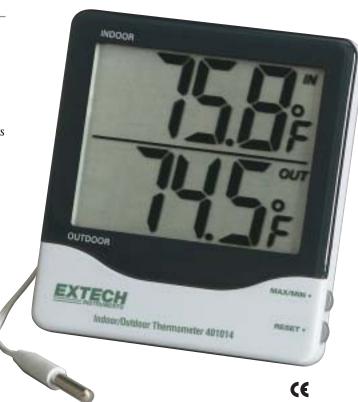

## **Big Digit Indoor/Outdoor Thermometer**

**Built-in memory stores Minimum and Maximum Temperature readings** 

## **Features:**

• Large LCD displays 1" (25mm) digits for indoor/outdoor temperature:

Indoor: 14 to 140°F (-10 to 60°C) Outdoor: -58 to 158°F (-50 to 70°C)

- 0.1°F/°C resolution and basic accuracy to ±1.8°F (±1°C)
- Memory stores Min/Max readings
- Waterproof sensor for outdoor temperature measurements come with 9.6ft (3m) thin cable for easy installation
- Dimensions: 4.4x4x0.9" (112x102x22mm); Weight: 6.5oz (186g)
- Complete with internal and weatherproof outdoor temperature sensor, built-in stand, AAA battery and screws for wall mounting