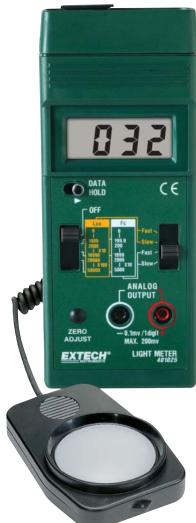

## **Foot Candle/Lux Meter**

Accurate light level measurements

Plus analog output for capturing readins to a recorder

## **Features:**

- Accurately displays light level in terms of Fc or Lux over three ranges: Fc (0-200, 0-2000 and 0-5000Fc) and Lux (0-2000, 0-20000, 0-50000Lux)
- Resolution of 0.1Fc or 1Lux with 5% accuracy
- Select fast (1 second) or slow (2 seconds) response
- Monitor light levels using outputs; 1mV per count analog output for capturing readings to a recorder
- Utilizes precision photo diode and color correction filter; Cosine/color corrected
- Dimensions: 6.4 x 2.8 x 1.2" (163 x 70 x 30mm);
  Weight: 7.8oz (220g)
- Complete with 9V battery