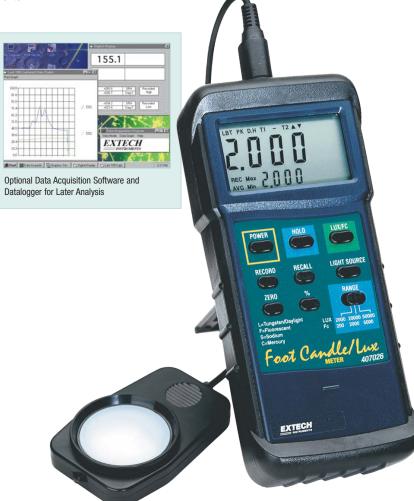

## **Features:**

- Microprocessor assures maximum accuracy plus special functions
- Super large 1.4" (1999 count) LCD display
- · % displays differential from reference point
- "ZERO" Re-Calibration
- Utilizes precision photo diode and color correction filter
- Cosine and color corrected measurements
- ±4% accuracy is enhanced by selecting lighting type (Tungsten/Daylight, Fluorescent, Sodium, Mercury)
- Record/Recall MIN, MAX and AVG readings
- Data Hold plus Auto shut off
- Built-in RS232 serial interface, optional software
- Dimensions: 7 x 2.9 x 1.3" (178 x 74 x 33mm);
  Weight: 1.6lbs. (726g)
- Complete with 9V battery and protective holster.

## **Interface Options:**

- Optional Windows<sup>™</sup> Data Acquisition Software and serial cable enable user to display and capture readings on a PC, and set time intervals and alarms
- Optional battery operated Datalogger module stores over 8000 readings for later transfer to a PC