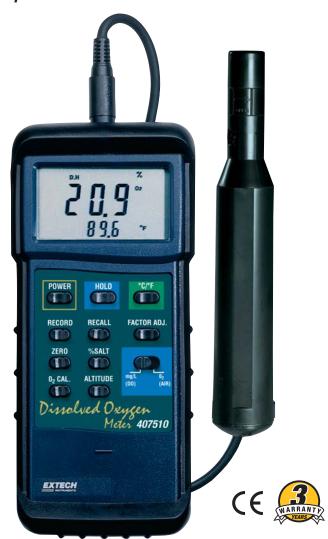

## **Heavy Duty Dissolved Oxygen Meter**

Dual display of oxygen concentration and temperature

With RS-232 PC interface for data acquisition and datalogging applications

## **Features:**

- Super large 1.4" (36mm) LCD display
- Dual display of oxygen and temperature
- Measures dissolved oxygen from 0 to 20.0mg/L and 0 to 100.0% oxygen plus temperature from 32 to 122°F (0 to 50°C)
- Automatic Temperature Compensation from 0 to 50°C via temperature probe sensor built into polarographic type oxygen probe
- Fast 0.8 second sampling time
- Recall Min/Max/Average readings
- Data Hold
- Built-in RS-232 PC serial interface with optional data acquisition software and datalogger
- · Auto power off saves battery life
- Kitted complete with 0.8"(20mm) diameter probe on 13ft (4m) cable, 3 membranes, rubber holster, 9V battery and hard vinyl carrying case
- Optional Windows® Data Acquisition Software and serial cable enable user to display and capture readings on a PC, and set time intervals and alarms
- Optional battery operated Datalogger module stores over 8000 readings for later transfer to a PC