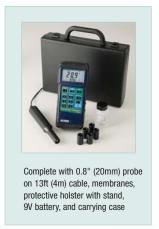

## **Features:**

- Super large 1.4" (36mm) LCD display
- Dual display of oxygen and temperature
- Measures dissolved oxygen from 0 to 20.0mg/L and 0 to 100.0% oxygen plus temperature from 32 to 122°F (0 to 50°C)
- Automatic Temperature Compensation from 0 to 50°C via temperature probe sensor built into polarographic type oxygen probe
- Fast 0.8 second sampling time
- Recall Min/Max/Average readings
- Data Hold
- Built-in RS-232 PC serial interface with optional data acquisition software and datalogger
- · Auto power off saves battery life
- Kitted complete with 0.8"(20mm) diameter probe on 13ft (4m) cable, 3 membranes, rubber holster, 9V battery and hard vinyl carrying case
- Optional Windows® Data Acquisition Software and serial cable enable user to display and capture readings on a PC, and set time intervals and alarms
- Optional battery operated Datalogger module stores over 8000 readings for later transfer to a PC