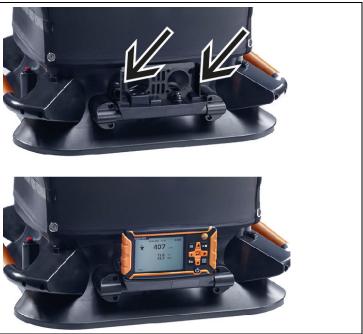

Test Equipment Depot - 800.517.8431 99 Washington Street, Melrose, MA 02176 TestEquipmentDepot.com 2

1. Make sure that the testo 420 is fully pushed into the instrument holder. In doing so, pay attention to the catch on the right-hand and left-hand side in the bracket.