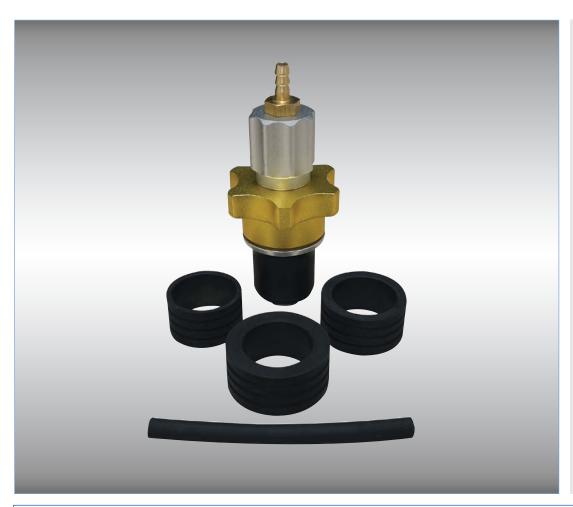

## **SPECIFICATIONS:**

41018A Radiator Adapter

43060-WH

Whip Hose for 43060-UTA Turbo Adapter

43060-RA-TB

Radiator Adapter Fitting for Turbo/Evap

ιαι ου/ Εναρ

43012-35

OD35 x ID30 Rubber Ring

43012-39

OD39 x ID30 Rubber Ring

43012-44

OD44 x ID30 Rubber Ring

Mastercool's high pressure/turbo smoke machine universal cooling system adapter is used with diagnostic smoke machines.

- UNIVERSAL DESIGN will fit most automotive radiators and expansion tanks
- EASILY SMOKE TEST any empty cooling system with the use of the universal adapter
- RUBBER HOSE FITTING on the adapter will connect to most diagnostic smoke machines
- ULTIMATE COVERAGE provided by 3 rubber ring gaskets included in the kit
- SECURE FIT using the simple twist style design