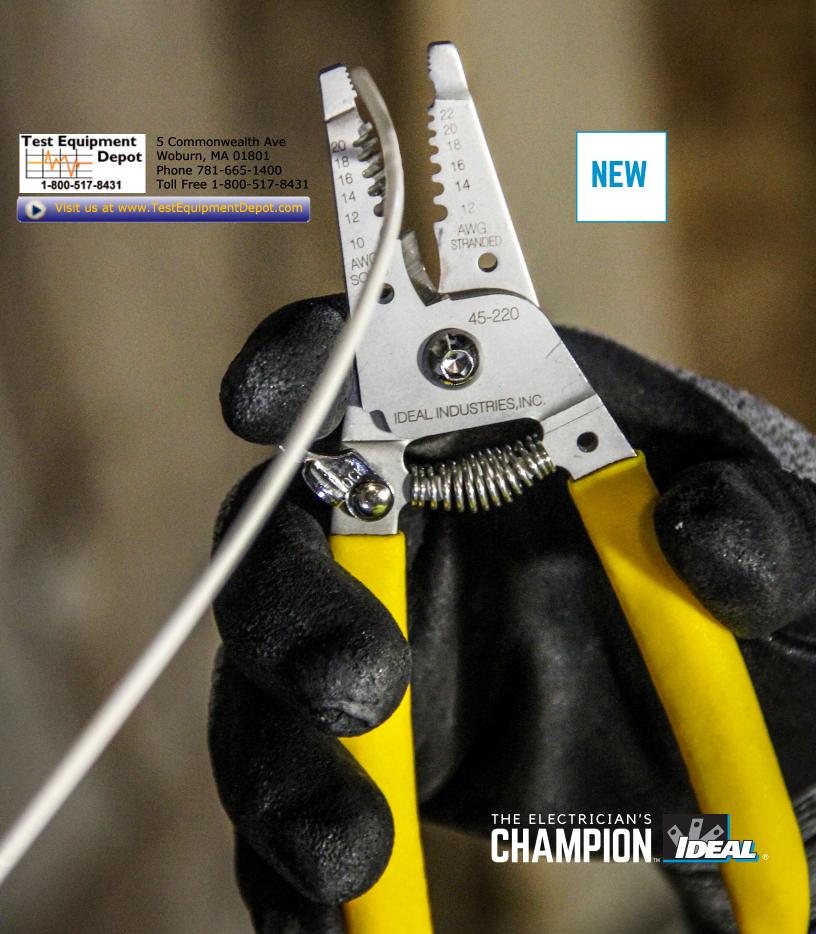

#### **Stainless Steel Wire Stripper (Straight Handle)**

- Form-ground, knife-type blades for accurate, easy stripping without nicking conductor
- · Laser-etched wire gauge for easy-to-read visibility
- Spring-loaded automatic opening
- Tough steel construction
- Strips 10-18 AWG solid, 12-20 AWG stranded

| Description                                     | Part No. |
|-------------------------------------------------|----------|
| Stainless Steel Wire Stripper (Straight Handle) | 45-220   |
| Stainless Steel Wire Stripper (Curved Handle)   | 45-221   |
| Stainless Steel Wire Stripper (Dual NM)         | 45-222   |