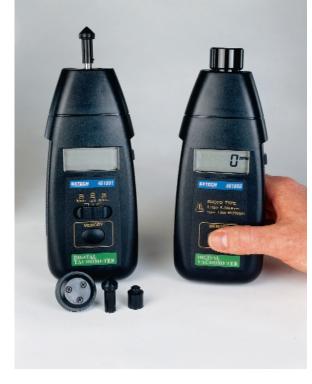

#### **Contact Tachometer**

- Contact measurements from 0.5 to 19,999rpm plus linear surface speed measures in ft/min or m/min
- Simply contact rotating object with sensor tip and read
- Accessory wheels enable tachometer to measure linear surface speeds
- Complete with cone tip, flat tip and spare wheel for surface speed measurements, four 1.5V AA batteries and case

### Photo Tachometer

- Non-contact measurements from 5 to 99,990rpm
- Use reflective marker on object to be measured and point the integral light beam or accurate readings updated every second
- 2 to 6 inches (50 to 150mm) measurement distance (depending on ambient light)
- Complete with 23" reflective tape, four AA batteries and case