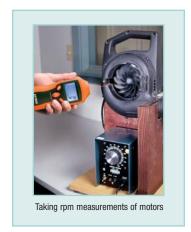

## Laser Light Source

Used for greater accuracy and longer measuring distances taking non-contact RPM measurements