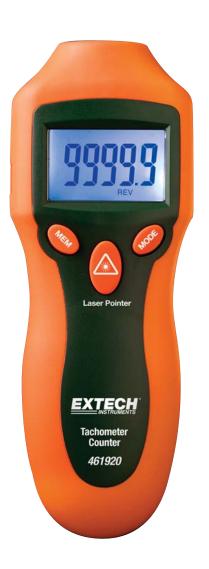

## **Mini Laser Photo Tachometer Counter**

## **Features:**

- Make non-contact RPM measurements of rotating objects
- Use reflective tape on object to be measured and point the integral laser
- Memory button holds last reading and recalls min/max readings
  Counter function counts up to 99,999 revolutions
- Easy to read large 5 digit LCD display
- · Rugged double molded housing for better grip
- · Complete with 9V battery and reflective tape

## **Ordering Information:**

461920 .......Mini Laser Photo Tachometer Counter 461920-NIST..Mini Laser Photo Tachometer Counter w/ NIST Cert

| Specfications       |                                    |
|---------------------|------------------------------------|
| RPM range           | 2 to 99,999rpm                     |
| Count range         | 1 to 99,999rev (revolution)        |
| Max Target Distance | 1.6ft (500mm)                      |
| Basic Accuracy      | ±0.05%                             |
| Resolution          | 0.1rpm, 1rev                       |
| Memory              | Min/Max/Last                       |
| Dimensions          | 6.2 x 2.3 x 1.6" (160 x 60 x 42mm) |
| Weight              | 5.3oz (151g)                       |