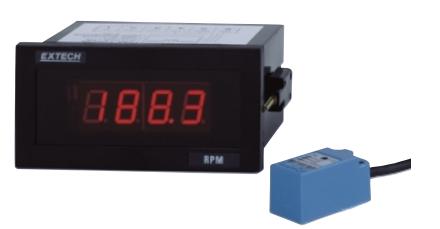

## **1/8 DIN Panel Tachometer**

Continuous & accurate readings from 5 to 99,990rpm

## Features:

- Measure RPMs from 5 to 99,990rpm with microprocessor quartz crystal accuracy of 0.05% + 1digit
- Resolution from 0.1rpm (5 to 1000rpm) to 1rpm (1000 to 9999rpm) to 10rpm (10,000rpm to 99,990rpm)
- Large 4 digit LED display updates once per second (rpm greater than 60)
- Unique design permits RPM measurements of a one hole gear or disk eliminating the need for special gears
- A pulse is measured when a ferrous object (stud) passes by sensor
- Powered by: 115/230 VAC 50/60Hz Dimensions: Bezel: 3.78 x 1.89 x 2.36" (96 x 48 x 60mm) Meter: 3.61 x 3.54 x1.66" (92 x 90 x 42mm) Weight: 13.90z (397g) Panel cutout: 3.62 x 1.77" (92 x 45mm)
- Choice of two sensor pickup types: Proximity sensor designed for target distance of 0.1" (3mm), covers range to 36,000rpm (600Hz); Photoelectric sensor with target distance of 0.4" (10mm) and range to 6000rpm (1kHz); Both encapsulated sensors include 6 ft. (1.8m) cable