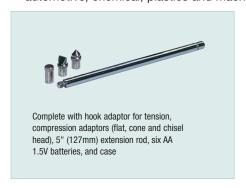

## **Features:**

- Exclusive load cell measurement transducer
- Overrange, low battery and advanced function indication
- · Zero Adjust push-button and Peak Hold switch
- Selectable fast/slow response
- Complete with hook adaptor for tension, compression adaptors (flat, cone and chisel head), 5" extension rod, 6 AA batteries and carrying case