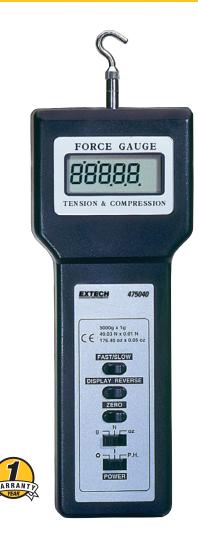

## **Digital Forge Gauges**

Push/Pull measurements in kg, lbs, oz and Newton units

On 5-digit LCD with reversable display feature to match viewing angle

## Two Models to choose from:

- Model 475040 features 5000g, 176 oz. and 49 Newtons measurement capacity. Added features include Newton units, reversible display and fast/slow response mode
- Model 475044 features 20 kg, 44 lbs and 196 Newtons push/pull measurement capacity with same added features as 475040

| Specifications         | 475040                                                       | 475044                          |
|------------------------|--------------------------------------------------------------|---------------------------------|
| Range:                 | 176 oz, 5000g, 49 Newtons                                    | 44 lbs, 20kg, 196 Newtons       |
| Accuracy (23°C):       | $\pm (0.4\% + 1 \text{ digit})$                              | $\pm (0.5\% + 2 \text{ digit})$ |
| Resolution:            | 0.05oz, 1g, 0.01 Newtons                                     | 0.01lbs, 0.01kg, 0.05 Newtons   |
| Overload capacity:     | 10kg                                                         | 30kg                            |
| Display:               | 5 digits, 0.4" (10mm) LCD display                            |                                 |
| Update Rate:           | Fast mode 0.2 secs; Slow mode 0.6 secs.                      |                                 |
| Full scale deflection: | 2.00mm                                                       |                                 |
| Transducer type:       | Load cell                                                    |                                 |
| Peak Hold:             | Freezes Max reading on display                               |                                 |
| Power Supply:          | Six 1.5V AA (UM-3) batteries or DC 9V adaptor (not included) |                                 |
| Mounting Holes:        | Located on rear of gauge for optional test stand             |                                 |
| Weight:                | 1.2 lbs (551g)                                               |                                 |
| Size:                  | 8.9 x 3.3 x 1.5" (227 x 83 x 39mm)                           |                                 |