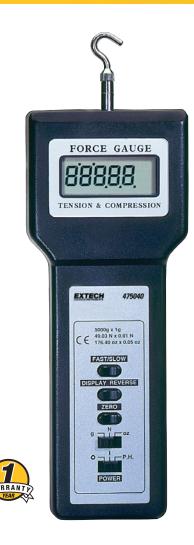

## **Digital Forge Gauges**

Push/Pull measurements in kg, lbs, oz and Newton units

On 5-digit LCD with reversable display feature to match viewing angle

## Two Models to choose from:

- Model 475040 features 5000g, 176 oz. and 49 Newtons measurement capacity. Added features include Newton units, reversible display and fast/slow response mode
- Model 475044 features 20 kg, 44 lbs and 196 Newtons push/pull measurement capacity with same added features as 475040