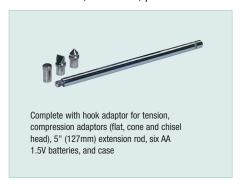

## **Features:**

- Exclusive load cell measurement transducer
- Overrange, low battery and advanced function indication
- · Zero Adjust push-button and Peak Hold switch
- Selectable fast/slow response
- Complete with hook adaptor for tension, compression adaptors (flat, cone and chisel head), 5" extension rod, 6 AA batteries and carrying case