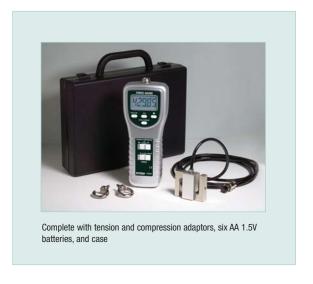

## **Features:**

- Ranges: 0.05 to 100kg
  0.05 to 220lbs
  0.2 to 980 Newton
- Basic accuracy of 0.5%
- Tension or Compression, Peak hold and Zero functions
- Positive/Reverse display for easy readability
- Large LCD with back light feature
- RS-232 PC interface
- Optional software available (407001)
- Complete with tension and compression adaptors, six AA 1.5V batteries, and case