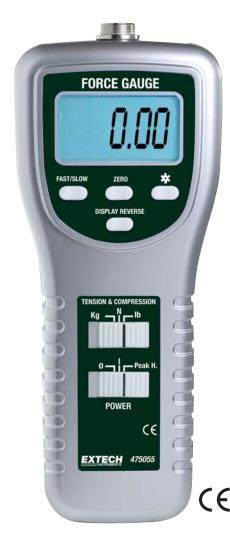

## **Features:**

- Ranges: 0.05 to 100kg
  0.05 to 220lbs
  0.2 to 980 Newton
- Basic accuracy of 0.5%
- Tension or Compression, Peak hold and Zero functions
- Positive/Reverse display for easy readability
- Large LCD with back light feature
- RS-232 PC interface
- Optional software available (407001)
- Complete with tension and compression adaptors, six AA 1.5V batteries, and case