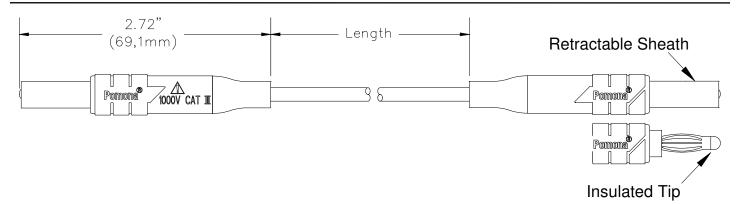

## Model 4911A Retractable Sheath Banana Plug Patch Cord **CE**

#### **FEATURES:**

- ✓ Retractable sheath end allows interfacing to either standard sheathed or non-sheath style banana 1.66" (4mm) jacks.
- ✓ Plug and housing are molded directly to the cable in an integral one piece design and the wire is double crimped for a long lasting connection.
- ✓ Multi-leaf banana spring material is Beryllium Copper, nickel plated for extended insertion life cycle and low contact resistance.
- ✓ Test leads can mate to a broad assortment of Pomona probes, alligators, spade lugs, etc.

#### ORDERING INFORMATION: Model 4911A-\*Length-Color

Length = Standard Lengths are: 12" (30,48cm), 24" (60,96cm), 36" (91,44cm), 48" (121,92cm), & 60" (152,4cm). Additional lengths can be quoted upon request. Color = -0 (Black), -2 (Red) Ordering Example: 4911A-12-2 (Patch Cord is 12" (30,48cm), Color is Red)