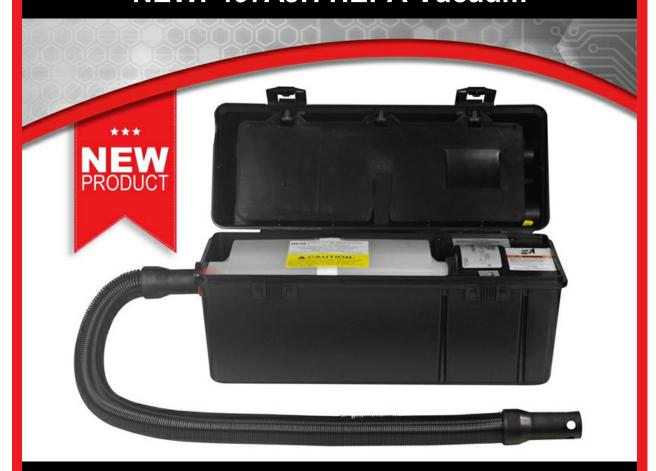

## **NEW! 497AJH HEPA Vacuum**

## Designed for high-efficiency cleanup of equipment, hazardous material, toner, dust and more!

- ESD-safe groundable vacuum unit with conductive/dissipative accessories for use in ESD protected area
- HEPA (High Efficiency Particulate Air) filtration removes 99.97% of all particles with a diameter of 0.3 microns or more; for lead, glass, pollens, soot, etc
- Portable, quick setup
- Ideal for removing toner and dust or cleaning data processing equipment
- Storage compartment in top of housing stores accessories and detachable power cord
- cULus Certified
- Made in the United States of America

## 497AJH Includes:

- SV-PC8 8 Foot Power Cord
- SV-FILTER 0.12 Micron Media HEPA Filter (99.97% efficient @ 0.3 micron HEPA filtration)
- HEPA VACUUM HOSE-33 7 Foot Hose
- SV-CS1 Carrying Strap