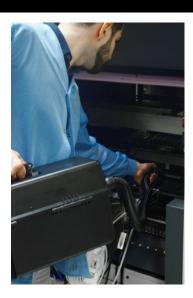

## **NEW! 497AJH HEPA Vacuum**

## Designed for high-efficiency cleanup of equipment, hazardous material, toner, dust and more!

- ESD-safe groundable vacuum unit with conductive/dissipative accessories for use in ESD protected area
- HEPA (High Efficiency Particulate Air) filtration removes 99.97% of all particles with a diameter of 0.3 microns or more; for lead, glass, pollens, soot, etc
- Portable, quick setup
- Ideal for removing toner and dust or cleaning data processing equipment
- Storage compartment in top of housing stores accessories and detachable power cord
- cULus Certified
- Made in the United States of America