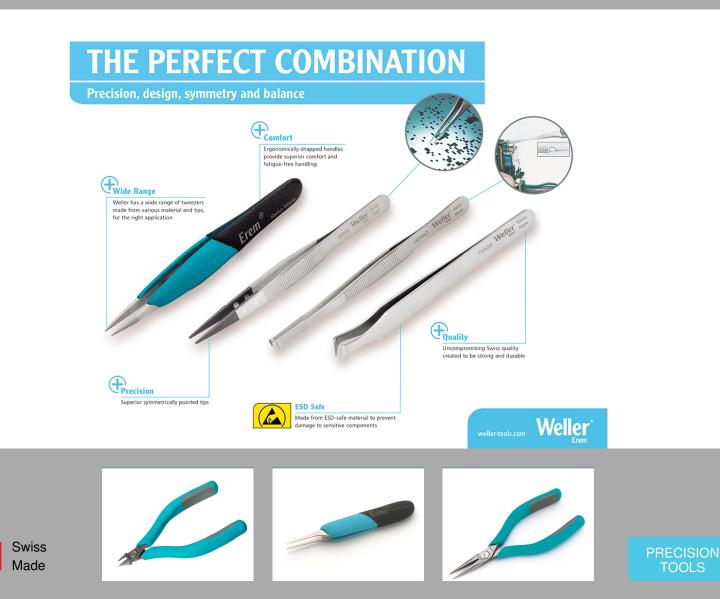

## The perfect Combination - Precision, design, symmetry and balance

Weller Erem<sup>TM</sup> has a wide range of Tweezers, each designed to be strong, comfortable and precise. Manufactured with uncompromising Swiss quality and created for worldwide applications, including electronics assembly and healthcare, Weller Erem Tweezers are built to last. Feel the difference with Weller Erem TM - the proven choice. Every time.