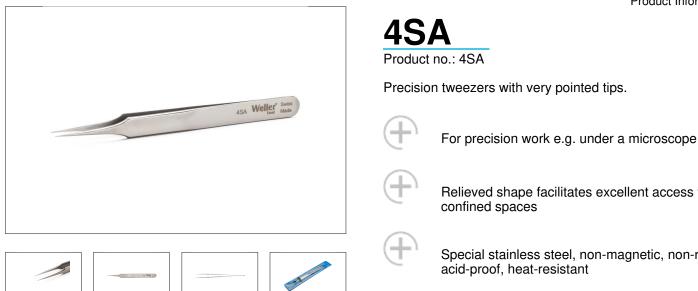

5 Commonwealth Ave Woburn, MA 01801 Phone 781-665-1400 Toll Free 1-800-517-8431

> PROFESSIONAL **Product Information**

> > TOOLS

Relieved shape facilitates excellent access to the most confined spaces

Special stainless steel, non-magnetic, non-rusting, acid-proof, heat-resistant

| Technical Data    |                         |
|-------------------|-------------------------|
|                   |                         |
| Length mm         | 110                     |
| Length inches     | 4.331                   |
| Tweezer shape     | Pointed tips straight   |
| Erem applications | Watchmaking industry    |
| Material          | Special stainless steel |
| Weight in g       | 11.5                    |
| Weight in oz      | 0.406                   |
|                   |                         |
|                   |                         |
|                   |                         |
|                   |                         |
|                   |                         |
|                   |                         |
|                   |                         |
|                   |                         |
|                   |                         |
|                   |                         |
|                   |                         |