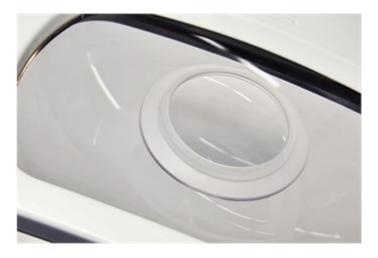

## Stock code: A

STAYS (Self-Traction Accessory Yield System) Lenses are for use with KFM LED, KFM, WAVE LED, WAVE+Plus, LFM LED and Circus Magnifiers. Simply moisten the silicon gasket around the lens and gently press down to affix the STAYS lens to the magnifier primary lens. The lens itself has a 2" diameter (2.5" including the silicon gasket frame). 4-Diopter STAYS Lens: When used with a 3D/3.5D lens the working distance is 6". When used with a 5D lens the working distance is 4".