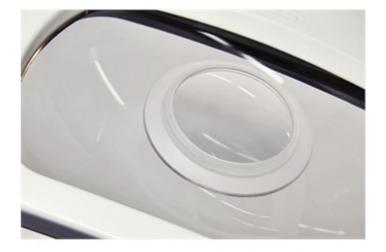

## Sp Suction lens 6D

Old item no.: 50406 EAN-nr: 7040670259790

Stock code: A

LUXO

STAYS (Self-Traction Accessory Yield System) Lenses are for use with KFM LED, KFM, WAVE LED, WAVE+Plus, LFM LED and Circus Magnifiers. Simply moisten the silicon gasket around the lens and gently press down to affix the STAYS lens to the magnifier primary lens. The lens itself has a 2" diameter (2.5" including the silicon gasket frame). 6-Diopter STAYS Lens: When used with a 3D/3.5D lens the working distance is 4". When used with a 5D lens the working distance is 3.8".