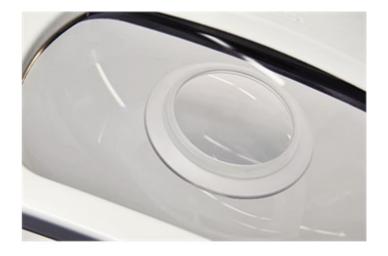

## **Sp Suction lens 10D**

Old item no.: 50410 EAN-nr: 7040670261199

Stock code: A

LUXO

STAYS (Self-Traction Accessory Yield System) Lenses are for use with KFM LED, KFM, WAVE LED, WAVE+Plus, LFM LED and Circus Magnifiers. Simply moisten the silicon gasket around the lens and gently press down to affix the STAYS lens to the magnifier primary lens. The lens itself has a 2" diameter (2.5" including the silicon gasket frame). 10-Diopter STAYS Lens: When used with a 3D/3.5D lens the working distance is 2.9". When used with a 5D lens the working distance is 2.6".