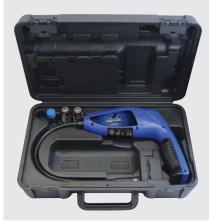

The *Raptor Refrigerant Leak Detector* offers state-of-the-art features and micro-processing technology while the design sensor delivers an accurate and instantaneous response. Packaged in a blow molded case with 2 "C" batteries and sensor tip.