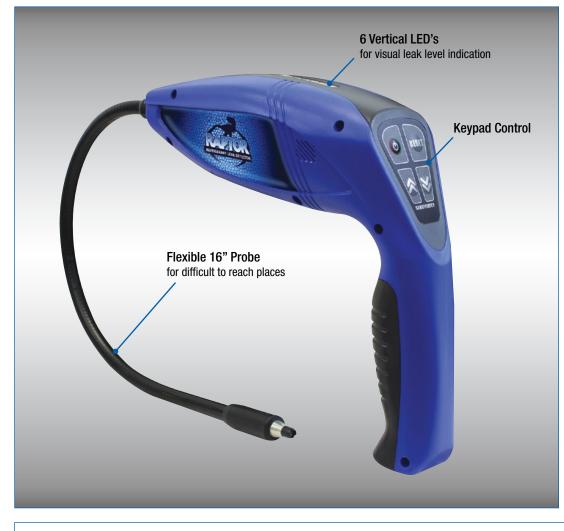

#### SPECIFICATIONS:

- 3 Levels of Sensitivity (5 Levels of Detection)
- Detects leaks as small as 1/10 oz per year
- Detects all refrigerants (CFC's, HCFC's, HFC's)
- Meets and exceeds SAE J1627
- Power: 2 "C" Batteries
- Probe: Flexible 16" (43 cm)

The *Raptor Refrigerant Leak Detector* offers state-of-the-art features and micro-processing technology while the design sensor delivers an accurate and instantaneous response. Packaged in a blow molded case with 2 "C" batteries and sensor tip.

Features:

- Digital Signal Micro Processor
- Visual Leak Level Indicator
- Reset Function
- Keypad Control

- Sensitivity Level Adjustment
- Battery Test Function
- Variable Frequency Audible Alarm

99 Washington Street Melrose, MA 02176 Phone 781-665-1400 Toll Free 1-800-517-8431