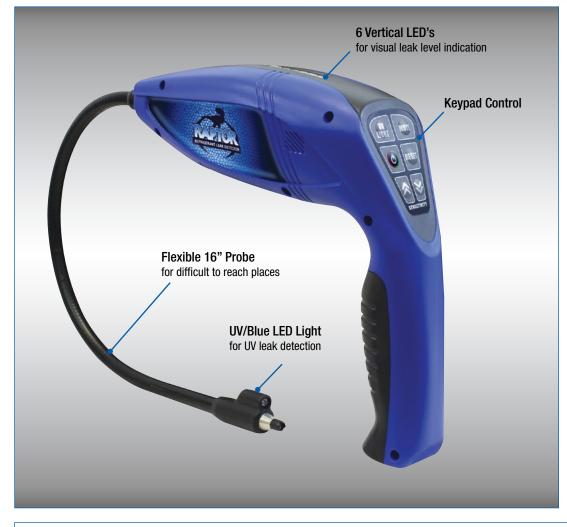

## **REFRIGERANT LEAK DETECTOR**

#### SPECIFICATIONS:

- 6 Levels of Sensitivity (15 Levels of Detection)
- · Detects leaks as small as 1/10 oz per year
- · Detects all refrigerants (CFC's, HCFC's, HFC's)
- Meets and exceeds SAE J1627
- · Power: 2 "C" Batteries
- Probe: Flexible 16" (43 cm)

The Raptor Refrigerant Leak Detector with UV Blue Light offers state-of-the-art features and micro-processing technology while the design sensor delivers an accurate and instantaneous response. An ultra bright UV light is built into the end of the probe allowing for both electronic and UV leak detection of even the toughest leaks. Packaged in a blow molded case with UV glasses, 2 "C" batteries and sensor tip.

Features:

- Digital Signal Micro Processor
- Mute Function
- Visual Leak Level Indicator
- Reset Function
- Keypad Control

- Sensitivity Level Adjustment
- Battery Test Function
- Variable Frequency Audible Alarm
- Ultra Bright UV/Blue LED Light