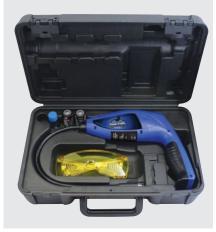

The Raptor Refrigerant Leak Detector with UV Blue Light offers state-of-the-art features and micro-processing technology while the design sensor delivers an accurate and instantaneous response. An ultra bright UV light is built into the end of the probe allowing for both electronic and UV leak detection of even the toughest leaks. Packaged in a blow molded case with UV glasses, 2 "C" batteries and sensor tip.