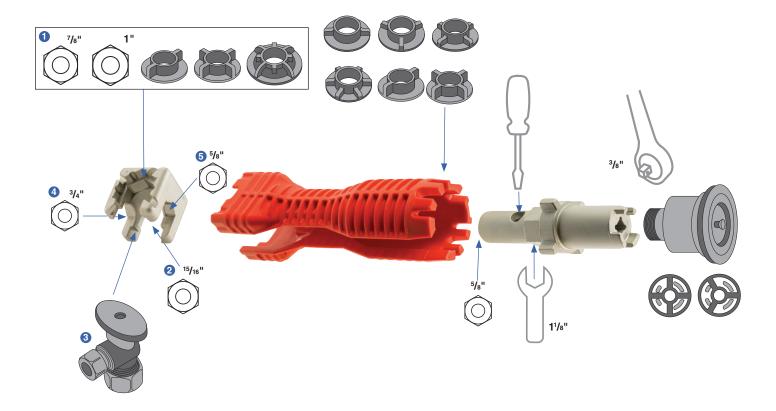

## RIDGID EZ Change Faucet Tool

## The one tool for common faucet installations and sink strainers.

- Unique cubed insert provides a variety of common nut sizes
- Ideal for most common 2, 3, 4, and 6 tab mounting nuts
- Wrench for tight shut-off valves
- Retainer for 3 or 4 slot strainer baskets
- 5/8" deep welled socket for many single hole mountings
- Short body for clearance in tight spaces