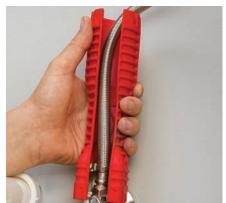

## RIDGID EZ Change Faucet Tool

## The one tool for common faucet installations and sink strainers.

- Unique cubed insert provides a variety of common nut sizes
- Ideal for most common 2, 3, 4, and 6 tab mounting nuts
- Wrench for tight shut-off valves
- Retainer for 3 or 4 slot strainer baskets
- 5/8" deep welled socket for many single hole mountings
- Short body for clearance in tight spaces