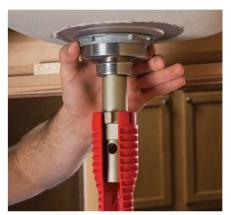

## RIDGID EZ Change Faucet Tool

## The one tool for common faucet installations and sink strainers.

- Unique cubed insert provides a variety of common nut sizes
- Ideal for most common 2, 3, 4, and 6 tab mounting nuts
- Wrench for tight shut-off valves
- Retainer for 3 or 4 slot strainer baskets
- 5/8" deep welled socket for many single hole mountings
- Short body for clearance in tight spaces