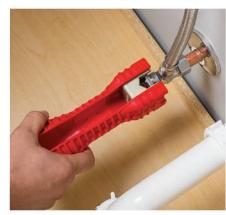

## RIDGID EZ Change Faucet Tool

## The one tool for common faucet installations and sink strainers.

- Unique cubed insert provides a variety of common nut sizes
- Ideal for most common 2, 3, 4, and 6 tab mounting nuts
- Wrench for tight shut-off valves
- Retainer for 3 or 4 slot strainer baskets
- 5/8" deep welled socket for many single hole mountings
- Short body for clearance in tight spaces