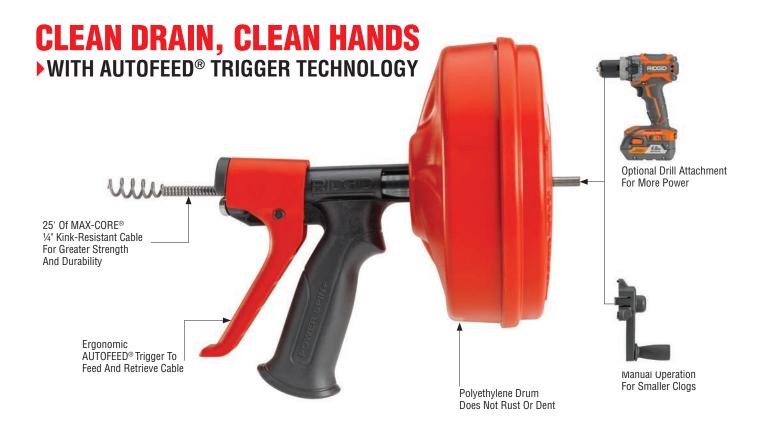

## **POWER SPIN+™ Drain Cleaner**

Dual powered operation allows you to quickly switch between drill or hand power to break through clogs fast.

- Cleans drain lines from up ½" to 1½" in diameter
- Cable is positively retained in the drum to prevent cable pullout
- Kink-resistant MAXCORE® cable is designed for drill powered operation up to 500 RPMs
- AUTOFEED® Trigger Technology allows cable to self-feed down the drain
- Pull the trigger and turn the drum for a clean drain without the mess