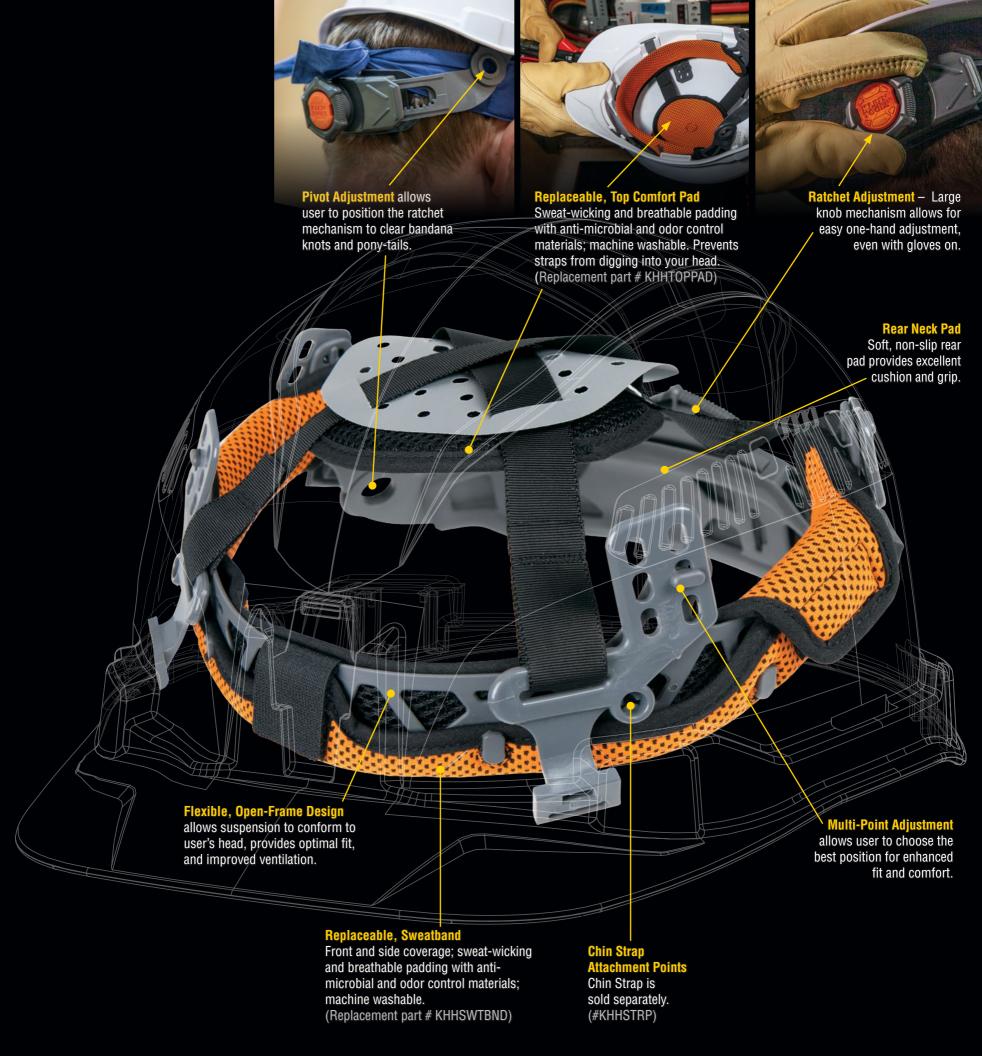

unique features to enhance user experience in demanding jobsite environments. Long-term comfort and proper fit are achieved with an adjustable, flexible, open-frame suspension that hugs your head for a secure fit, coupled with a padded, sweat-wicking band and replaceable top pad. Vented models add further comfort with large adjustable vents to improve air circulation. All models feature patent pending accessory mounts on the front and back to easily and precisely attach Klein Tools' exclusive Jobsite Headlamps—no straps needed!

### REVERSE DONNING

Suspension can be easily adjusted to wear hard hat frontwards or backwards

### UNIVERSAL ACCESSORY SLOTS

on both sides for hearing protection, face shield, and more.

#### REPLACEMENT PARTS

| Control of the Contro |                 |                                    |                     |
|--------------------------------------------------------------------------------------------------------------------------------------------------------------------------------------------------------------------------------------------------------------------------------------------------------------------------------------------------------------------------------------------------------------------------------------------------------------------------------------------------------------------------------------------------------------------------------------------------------------------------------------------------------------------------------------------------------------------------------------------------------------------------------------------------------------------------------------------------------------------------------------------------------------------------------------------------------------------------------------------------------------------------------------------------------------------------------------------------------------------------------------------------------------------------------------------------------------------------------------------------------------------------------------------------------------------------------------------------------------------------------------------------------------------------------------------------------------------------------------------------------------------------------------------------------------------------------------------------------------------------------------------------------------------------------------------------------------------------------------------------------------------------------------------------------------------------------------------------------------------------------------------------------------------------------------------------------------------------------------------------------------------------------------------------------------------------------------------------------------------------------|-----------------|------------------------------------|---------------------|
| Cat. No.                                                                                                                                                                                                                                                                                                                                                                                                                                                                                                                                                                                                                                                                                                                                                                                                                                                                                                                                                                                                                                                                                                                                                                                                                                                                                                                                                                                                                                                                                                                                                                                                                                                                                                                                                                                                                                                                                                                                                                                                                                                                                                                       | UPC<br>0-92644+ | Description                        | Package<br>Quantity |
| KHHSPN                                                                                                                                                                                                                                                                                                                                                                                                                                                                                                                                                                                                                                                                                                                                                                                                                                                                                                                                                                                                                                                                                                                                                                                                                                                                                                                                                                                                                                                                                                                                                                                                                                                                                                                                                                                                                                                                                                                                                                                                                                                                                                                         | 60087-6         | Hard Hat Suspension System         | 1                   |
| KHHTOPPAD                                                                                                                                                                                                                                                                                                                                                                                                                                                                                                                                                                                                                                                                                                                                                                                                                                                                                                                                                                                                                                                                                                                                                                                                                                                                                                                                                                                                                                                                                                                                                                                                                                                                                                                                                                                                                                                                                                                                                                                                                                                                                                                      | 60088-3         | Hard Hat Suspension <b>Top Pad</b> | 3                   |
| KHHSWTBND                                                                                                                                                                                                                                                                                                                                                                                                                                                                                                                                                                                                                                                                                                                                                                                                                                                                                                                                                                                                                                                                                                                                                                                                                                                                                                                                                                                                                                                                                                                                                                                                                                                                                                                                                                                                                                                                                                                                                                                                                                                                                                                      | 60089-0         | Hard Hat Suspension Sweathand      | 3                   |
| KHHSTRP                                                                                                                                                                                                                                                                                                                                                                                                                                                                                                                                                                                                                                                                                                                                                                                                                                                                                                                                                                                                                                                                                                                                                                                                                                                                                                                                                                                                                                                                                                                                                                                                                                                                                                                                                                                                                                                                                                                                                                                                                                                                                                                        | 60119-4         | Hard Hat Chin Strap                | 1                   |