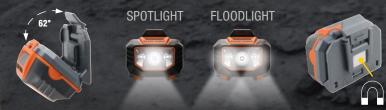

#### HEADLAMP/MAGNETIC WORKLIGHT KHH56220

Included on some models and also sold separately, our worklight has a built-in tab that allows quick release without removing hard hat, tilts up to 62°, switches between spotlight and floodlight modes and has a built-in magnet on back that attaches to metal surfaces. Also sold separately. (#KHH56220)