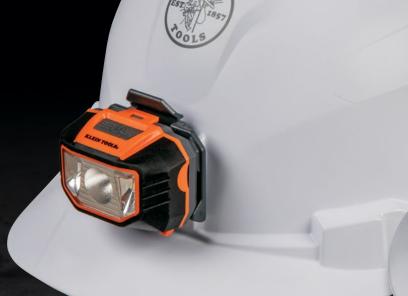

#### HEADLAMP/MAGNETIC WORKLIGHT KHH56220

Included on some models and also sold separately, our worklight has a built-in tab that allows quick release without removing hard hat, tilts up to 62°, switches between spotlight and floodlight modes and has a built-in magnet on back that attaches to metal surfaces. Also sold separately. (#KHH56220)

#### **ACCESSORY MOUNTS**

Patent-pending accessory mounts ensure the Klein headlamp is always properly positioned, on **front or back** - with NO STRAP needed!

RECHARGEABLE AUTO-OFF HEADLAMP sold separately. (#56034)