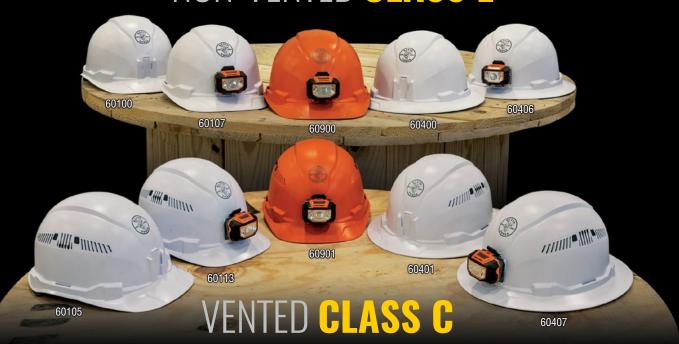

### VENTED CLASS C

Built for the demands of general construction, plumbing, carpentry and iron worker use, these hard hats include adjustable vents that can be opened and closed. These hard hats do not provide electrical protection.

Class C, Type 1 hard hat meets ANSI Z89.1-2014, CSA Z94.1-15 and EN397:2012+A1:2012 – Lateral Deformation (LD) standards

Available in Cap Style and Full Brim

## NON-VENTED CLASS E

| Cat. No. | UPC 0-92644+ | Hard Hat Description        | Vented | Class | Shell Color |
|----------|--------------|-----------------------------|--------|-------|-------------|
| 60100    | 60076-0      | Cap Style                   |        |       | White       |
| 60107    | 60078-4      | Cap Style with Light*       |        | _     | White       |
| 60900    | 60085-2      | Cap Style with Light*       | NO E   |       | Orange      |
| 60400    | 60081-4      | Full Brim Style             |        | _     | White       |
| 60406    | 60083-8      | Full Brim Style with Light* |        |       | White       |
| 60105    | 60077-7      | Cap Style                   |        |       | White       |
| 60113    | 60079-1      | Cap Style with Light*       | ]      | _     | White       |
| 60901    | 60086-9      | Cap Style with Light*       | YES    | C     | Orange      |
| 60401    | 60082-1      | Full Brim Style             |        |       | White       |
| 60407    | 60084-5      | Full Brim Style with Light* |        |       | White       |