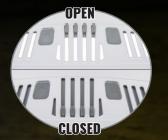

# **LARGER VENTS =**BETTER VENTILATION

The adjustable vents can be opened or closed for maximum air circulation.