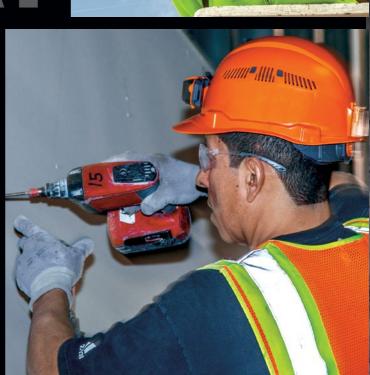

### VENTED CLASS C

Built for the demands of general construction, plumbing, carpentry and iron worker use, these hard hats include adjustable vents that can be opened and closed. These hard hats do not provide electrical protection.

Class C, Type 1 hard hat meets ANSI Z89.1-2014, CSA Z94.1-15 and EN397:2012+A1:2012 – Lateral Deformation (LD) standards

Available in Cap Style and Full Brim