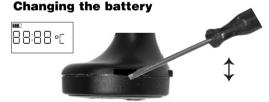

Included in delivery: Multi-purpose clip, Holder in ducts.

The battery has to be changed if appears in the display during the measurement. Open the housing using a screwdriver. Remove the used button cell. Put in new button cell - Observe polarisation!