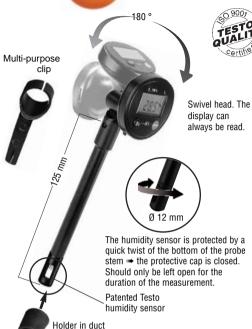

## **Technical data**

Measuring range: ..5 to 95 %RH/0 to +50  $^{\circ}$ C/-20 to +50  $^{\circ}$ C td +32 to +122 °F/-4 to +122 °F td Accuracy: .....(System accuracy at 25 °C/ +77 °F) ±3 %RH/±0.5°C/±0.9 °F Parameters: ......%RH, °C, °F Ambient temperature: ...... 0 to +50 °C/32 to +122 °F Storage temperature: .....-20 to +70 °C/-4 to +160 °F Battery type: ......3 V button cell (CR2032) Battery lifetime: ......Approx. 200 h **Probe stem:** ......Ø 12 mm/0.472" Length: 125 mm/4.92" Warranty: ......2 years

Included in delivery: Multi-purpose clip, Holder in ducts.

The battery has to be changed if appears in the display during the measurement. Open the housing using a screwdriver. Remove the used button cell. Put in new button cell - Observe polarisation!