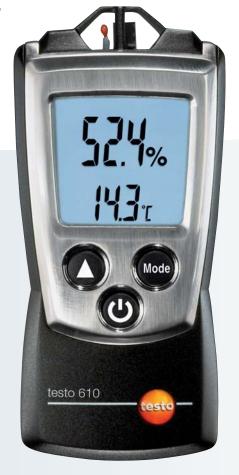

# Humidity/temperature measuring instrument

testo 610 - Pocket-sized air humidity measurements

Measurement of air humidity and temperature

Incl. dewpoint calculation and Wet Bulb

Long-term stable Testo humidity sensor

Hold-function and max./min. values

Display illumination

Illustration 1:1

The testo 610 simultaneously measures relative air humidity and temperature. It is thus ideally suitable for fast checks on ambient conditions, e.g. in offices, production rooms or in warehouses.

The patented humidity sensor developed by Testo guarantees reliable measurement resulty. The accuracy of  $\pm 2.5~\%$ RH is confirmed by a calibration protocol which is included in delivery. Dewpoint calculation and the

calculation of Wet Bulb as well as a hold-function and the display of max. and min. values are possible with the testo 610.

The clip-on protective cap, wrist strap and belt holder ensure safekeeping of the instrument. testo 610 is very handy, small and easy to operate.