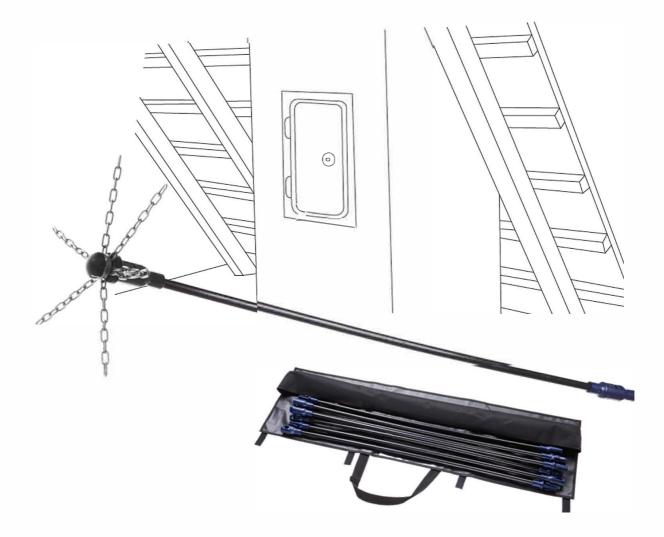

## Wohler Snap & Sweep®

Effective sweeping with rotating cleaning tools

With Wohler Snap & Sweep® quick and thorough sweeping is a simple one man show. Different cleaning tools can be connected to the sweeping rods with snap-in quick connectors. The perfect preparation for every on-site sweeping situation. The rods can be rotated by a cordless screwdriver or drill, so that even persistent soot will be easily removed. You can attach additional rods in seconds, so that you only work with the rod length you need: Step by step, rod by rod you can work through the whole chimney. The Wohler Snap & Sweep<sup>®</sup> carrying bag ensures clean transportation and a clean work area as well, because it can also be used as a protection pad.

Simple. Quick. Professional. Your customers will be impressed!

LIGHT RELIABLE

- One system numerous applications: Stainless steel chimneys, large brick chimneys, basic cleaning before reconstruction
- Stable, robust, flexible
- Gentle sweeping with brushes and nylon wires and powerful sweeping with chains
- One-man-operation: You do it all by yourself
- Snap-in quick connectors for time saving handling
- Rotating power sweeping driven by cordless screwdriver or drill
- Perfect rod length for every job requirement
- Comfortable and clean transport in the carrying bag
- Stable synthetic plug-in connection Sweeping without damage even in stainless steel chimneys

Perlon brush

Perion brush with click lock, available in different sizes and ideally suited for cleaning chimneys, stainless steel and plastic pipes.

Carrying bag for rods

Carrying bag for cleaning rods for clean transport. Completely rolled out an ideal working and set-down surface.