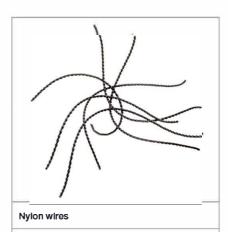

#### Stainless steel chain

Stainless steel chain for removing soot from masonry chimneys. Easy to attach to the universal rotary head and with high cleaning performance.

Nylon wires for easy and efficient cleaning in all chimneys, even in fragile clay pipes. Easy to attach to the universal rotary head and with gentle but thorough cleaning capability.