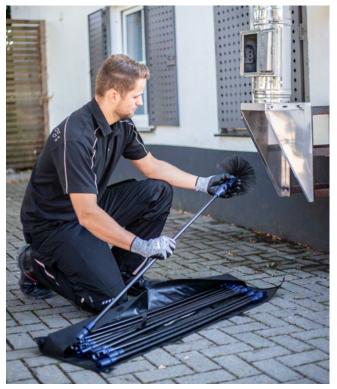

## Wohler Snap & Sweep®

Effective sweeping with rotating cleaning tools

With Wohler Snap & Sweep® quick and thorough sweeping is a simple one man show. Different cleaning tools can be connected to the sweeping rods with snap-in quick connectors. The perfect preparation for every on-site sweeping situation. The rods can be rotated by a cordless screwdriver or drill, so that even persistent soot will be easily removed. You can attach additional rods in seconds, so that you only work with the rod length you need: Step by step, rod by rod you can work through the whole chimney. The Wohler Snap & Sweep<sup>®</sup> carrying bag ensures clean transportation and a clean work area as well, because it can also be used as a protection pad.

Unused tools can be placed on the open carrying bag to keep the working area clean.

With just one click you affix the sweeping attachment to the rod.

The universal rotary head can be equipped with chains. So even persistent soot is no longer a problem for you.

Perlon brush

Perion brush with click lock, available in different sizes and ideally suited for cleaning chimneys, stainless steel and plastic pipes.

Carrying bag for rods

Carrying bag for cleaning rods for clean transport. Completely rolled out an ideal working and set-down surface.