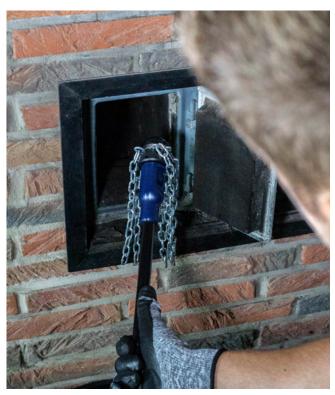

#### Stainless steel chain

Stainless steel chain for removing soot from masonry chimneys. Easy to attach to the universal rotary head and with high cleaning performance.

Nylon wires for easy and efficient cleaning in all chimneys, even in fragile clay pipes. Easy to attach to the universal rotary head and with gentle but thorough cleaning capability.