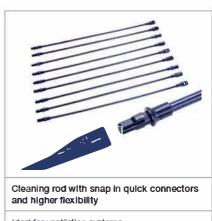

## Wohler Snap & Sweep®

Effective sweeping with rotating cleaning tools

With Wohler Snap & Sweep® quick and thorough sweeping is a simple one man show. Different cleaning tools can be connected to the sweeping rods with snap-in quick connectors. The perfect preparation for every on-site sweeping situation. The rods can be rotated by a cordless screwdriver or drill, so that even persistent soot will be easily removed. You can attach additional rods in seconds, so that you only work with the rod length you need: Step by step, rod by rod you can work through the whole chimney. The Wohler Snap & Sweep<sup>®</sup> carrying bag ensures clean transportation and a clean work area as well, because it can also be used as a protection pad.

For intensive cleaning, use a cordless screwdriver or drill to rotate the rod.

Sweeping rods with synthetic 2-point snap-in quick connectors, ideal power transmission and scratch-free cleaning even of stainless steel chimneys.

Ideal for ventilation systems. Sweeping rods with synthetic 2-point snap-in quick connectors, ideal power transmission and scratch-free cleaning even of stainless steel chimneys.