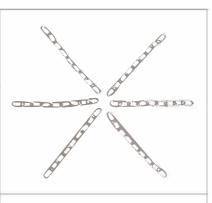

#### Stainless steel chain

Stainless steel chain for removing soot from masonry chimneys. Easy to attach to the universal rotary head and with high cleaning performance.

Nylon wires for easy and efficient cleaning in all chimneys, even in fragile clay pipes. Easy to attach to the universal rotary head and with gentle but thorough cleaning capability.