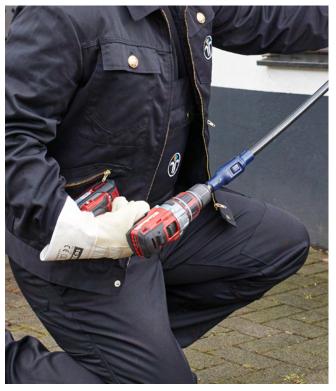

## Wohler Snap & Sweep®

Effective sweeping with rotating cleaning tools

With Wohler Snap & Sweep® quick and thorough sweeping is a simple one man show. Different cleaning tools can be connected to the sweeping rods with snap-in quick connectors. The perfect preparation for every on-site sweeping situation. The rods can be rotated by a cordless screwdriver or drill, so that even persistent soot will be easily removed. You can attach additional rods in seconds, so that you only work with the rod length you need: Step by step, rod by rod you can work through the whole chimney. The Wohler Snap & Sweep<sup>®</sup> carrying bag ensures clean transportation and a clean work area as well, because it can also be used as a protection pad.

Simple. Quick. Professional. Your customers will be impressed!

LIGHT RELIABLE

- One system numerous applications: Stainless steel chimneys, large brick chimneys, basic cleaning before reconstruction
- Stable, robust, flexible
- Gentle sweeping with brushes and nylon wires and powerful sweeping with chains
- One-man-operation: You do it all by yourself
- Snap-in quick connectors for time saving handling
- Rotating power sweeping driven by cordless screwdriver or drill
- Perfect rod length for every job requirement
- Comfortable and clean transport in the carrying bag
- Stable synthetic plug-in connection Sweeping without damage even in stainless steel chimneys

For intensive cleaning, use a cordless screwdriver or drill to rotate the rod.

Sweeping rods with synthetic 2-point snap-in quick connectors, ideal power transmission and scratch-free cleaning even of stainless steel chimneys.