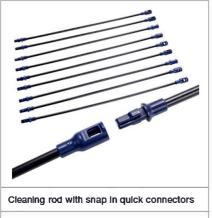

## Wohler Snap & Sweep®

Effective sweeping with rotating cleaning tools

With Wohler Snap & Sweep® quick and thorough sweeping is a simple one man show. Different cleaning tools can be connected to the sweeping rods with snap-in quick connectors. The perfect preparation for every on-site sweeping situation. The rods can be rotated by a cordless screwdriver or drill, so that even persistent soot will be easily removed. You can attach additional rods in seconds, so that you only work with the rod length you need: Step by step, rod by rod you can work through the whole chimney. The Wohler Snap & Sweep<sup>®</sup> carrying bag ensures clean transportation and a clean work area as well, because it can also be used as a protection pad.

For intensive cleaning, use a cordless screwdriver or drill to rotate the rod.

Sweeping rods with synthetic 2-point snap-in quick connectors, ideal power transmission and scratch-free cleaning even of stainless steel chimneys.

Ideal for ventilation systems. Sweeping rods with synthetic 2-point snap-in quick connectors, ideal power transmission and scratch-free cleaning even of stainless steel chimneys.