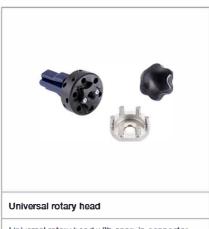

Universal rotary head with snap-in connector for quick insertion of chains or nyion wires. This is how you are always perfectly suited to the requirements on site.