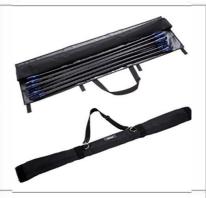

## Wohler Snap & Sweep®

Effective sweeping with rotating cleaning tools

With Wohler Snap & Sweep® quick and thorough sweeping is a simple one man show. Different cleaning tools can be connected to the sweeping rods with snap-in quick connectors. The perfect preparation for every on-site sweeping situation. The rods can be rotated by a cordless screwdriver or drill, so that even persistent soot will be easily removed. You can attach additional rods in seconds, so that you only work with the rod length you need: Step by step, rod by rod you can work through the whole chimney. The Wohler Snap & Sweep<sup>®</sup> carrying bag ensures clean transportation and a clean work area as well, because it can also be used as a protection pad.

Perlon brush

Perion brush with click lock, available in different sizes and ideally suited for cleaning chimneys, stainless steel and plastic pipes.

Carrying bag for rods

Carrying bag for cleaning rods for clean transport. Completely rolled out an ideal working and set-down surface.