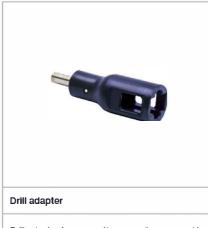

Drill adapter for connecting a cordless screwdriver to the cleaning rods. More cleaning power and higher comfort.

Protection bag

Protection bag for clean transport and storage of sweeping attachments. Everything directly at hand.