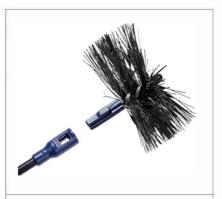

Perlon brush

Perion brush with click lock, available in different sizes and ideally suited for cleaning chimneys, stainless steel and plastic pipes.

Carrying bag for rods

Carrying bag for cleaning rods for clean transport. Completely rolled out an ideal working and set-down surface.

Universal rotary head with snap-in connector for quick insertion of chains or nyion wires. This is how you are always perfectly suited to the requirements on site.

#### Stainless steel chain

Stainless steel chain for removing soot from masonry chimneys. Easy to attach to the universal rotary head and with high cleaning performance.

Nylon wires for easy and efficient cleaning in all chimneys, even in fragile clay pipes. Easy to attach to the universal rotary head and with gentle but thorough cleaning capability.