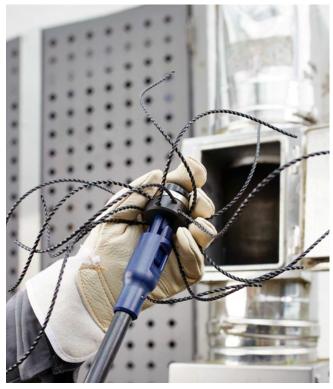

Unused tools can be placed on the open carrying bag to keep the working area clean.

With just one click you affix the sweeping attachment to the rod.

The universal rotary head can be equipped with chains. So even persistent soot is no longer a problem for you.

Universal rotary head with snap-in connector for quick insertion of chains or nyion wires. This is how you are always perfectly suited to the requirements on site.

#### Stainless steel chain

Stainless steel chain for removing soot from masonry chimneys. Easy to attach to the universal rotary head and with high cleaning performance.

Nylon wires for easy and efficient cleaning in all chimneys, even in fragile clay pipes. Easy to attach to the universal rotary head and with gentle but thorough cleaning capability.