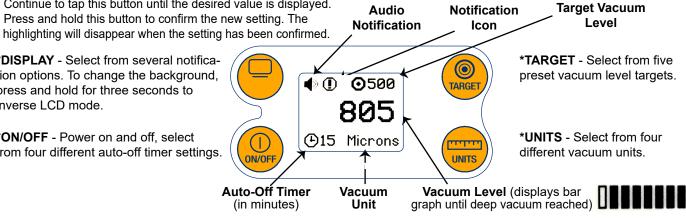

## **Operating Instructions:**

- 1. Press the ON/OFF button to power on the gauge.
- 2. To manually power off the gauge, press and hold the ON/OFF button until the screen displays the "YJ" logo.
- 3. To change a setting:
  - Tap the corresponding button to highlight the current setting.
  - Continue to tap this button until the desired value is displayed. • Press and hold this button to confirm the new setting. The

\*DISPLAY - Select from several notification options. To change the background, press and hold for three seconds to inverse LCD mode.

\*ON/OFF - Power on and off, select from four different auto-off timer settings.