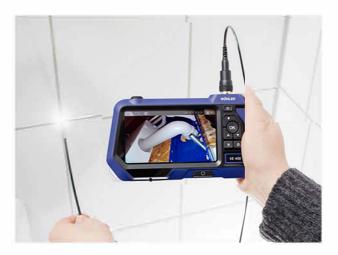

## Wohler VE 400 HD Video Endoscope

HD inspection of inaccessible cavities

With the Wohler VE 400 you always have an overview, no matter how narrow the space becomes. No matter if sink, boiler, double wall or flue gas line, from an opening diameter of 0.25" you get a razor-sharp view. The possibility to switch between the forward-looking and the 90° camera lens integrated in the probe gives you a full view in any location. Due to IP 67 protection class water is of course no problem. Infinitely adjustable LEDs integrated in the probe head and the possibility of recording videos and photos on SD Card round off the device for professionals.

### ₱ Functionality

HD inspection:

- Inaccessible cavities through smallest openings from 0.25" (e.g. tile cross)
- ▶ Pre-wall installations, sinks, drain pipes
- ▶ Fireplaces, combustion chambers, connectors
- Inspection openings and fire dampers