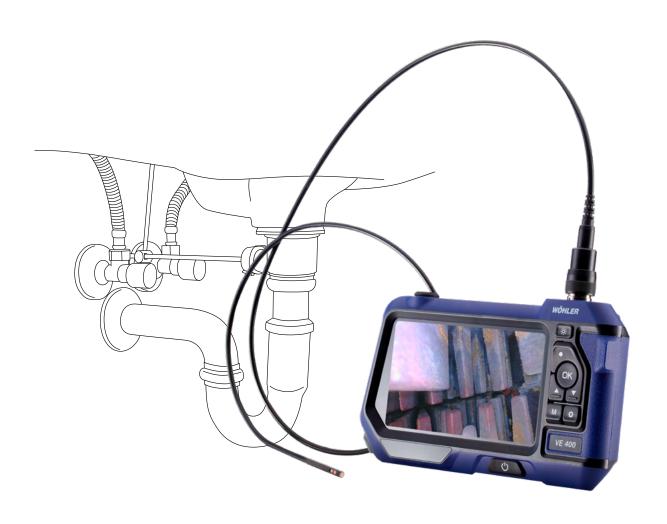

## Wohler VE 400 HD Video Endoscope

HD inspection of inaccessible cavities

With the Wohler VE 400 you always have an overview, no matter how narrow the space becomes. No matter if sink, boiler, double wall or flue gas line, from an opening diameter of 0.25" you get a razor-sharp view. The possibility to switch between the forward-looking and the 90° camera lens integrated in the probe gives you a full view in any location. Due to IP 67 protection class water is of course no problem. Infinitely adjustable LEDs integrated in the probe head and the possibility of recording videos and photos on SD Card round off the device for professionals.

### ₱ Functionality

HD inspection:

- Inaccessible cavities through smallest openings from 0.25" (e.g. tile cross)
- ▶ Pre-wall installations, sinks, drain pipes
- ▶ Fireplaces, combustion chambers, connectors
- Inspection openings and fire dampers