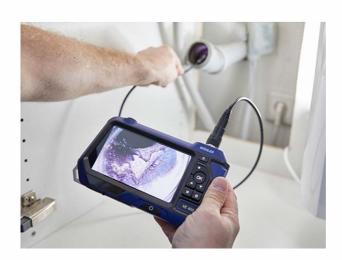

## Wohler VE 400 HD Video Endoscope

HD inspection of inaccessible cavities

With the Wohler VE 400 you always have an overview, no matter how narrow the space becomes. No matter if sink, boiler, double wall or flue gas line, from an opening diameter of 0.25" you get a razor-sharp view. The possibility to switch between the forward-looking and the 90° camera lens integrated in the probe gives you a full view in any location. Due to IP 67 protection class water is of course no problem. Infinitely adjustable LEDs integrated in the probe head and the possibility of recording videos and photos on SD Card round off the device for professionals.

### ₱ Functionality

HD inspection:

- Inaccessible cavities through smallest openings from 0.25" (e.g. tile cross)
- ▶ Pre-wall installations, sinks, drain pipes
- ▶ Fireplaces, combustion chambers, connectors
- Inspection openings and fire dampers