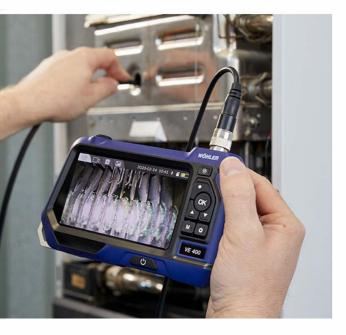

## Wohler VE 400 HD Video Endoscope

HD inspection of inaccessible cavities

With the Wohler VE 400 you always have an overview, no matter how narrow the space becomes. No matter if sink, boiler, double wall or flue gas line, from an opening diameter of 0.25" you get a razor-sharp view. The possibility to switch between the forward-looking and the 90° camera lens integrated in the probe gives you a full view in any location. Due to IP 67 protection class water is of course no problem. Infinitely adjustable LEDs integrated in the probe head and the possibility of recording videos and photos on SD Card round off the device for professionals.

### ₱ Functionality

HD inspection:

- Inaccessible cavities through smallest openings from 0.25" (e.g. tile cross)
- ▶ Pre-wall installations, sinks, drain pipes
- ▶ Fireplaces, combustion chambers, connectors
- Inspection openings and fire dampers