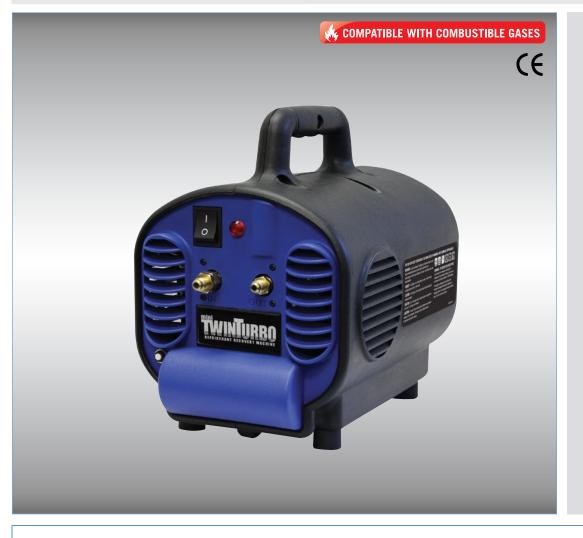

## 69400 Mini Twin Turbo Refrigerant Recovery Machine

Mastercool introduces the new "Mini Twin" all in one recovery machine. Equipped with the same high quality twin piston compressor as the Twin Turbo series this unit has been designed to work in all applications. Whether you find yourself up a ladder, in a crawl space or just not looking forward to luging around a heavy piece of equipment, this is the right machine for you. Best of all, this machine has been constructed with the safest spark free component allowing for use with all combustible gases.