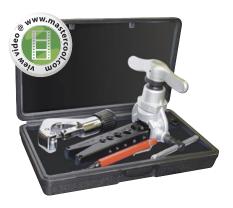

# 70058

Kit includes: **70057** Eccentric Flaring Tool, **71685** Inner-Outer Reamer, **70033** Heavy Duty Tube Cutter for  $(1/8 - 1\ 1/8")$  4 to 28mm. 0.D. Tubing  $(1/4\ to\ 1"\ Nominal)$ .

#### 70058-M

Same as Kit 70058, but with Metric Eccentric Flaring Tool 70057-M.