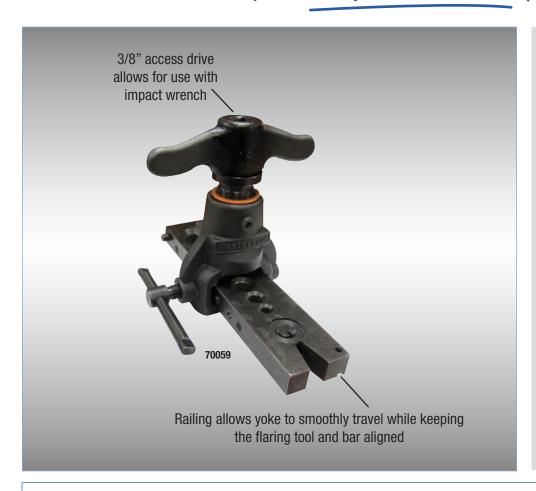

5 Commonwealth Ave Woburn, MA 01801 Phone 781-665-1400 Toll Free 1-800-517-8431

# **ECCENTRIC FLARING TOOLS & KITS**

# Only Eccentric Flaring Tool on the Market to Cover up to 7/8"



### 70059

Flares 6 sizes: 1/4, 3/8, 1/2, 5/8, 3/4, 7/8" 0.D. Tubing.

## 70060

Kit includes:

 Eccentric Flaring Tool, Inner-Outer Reamer, Heavy Duty Tube Cutter for (1/8" – 1 1/8") 4 to 28mm.



# Also Available:

#### 70057

Flares 6 Sizes: 1/4, 5/16, 3/8, 1/2, 5/8 and 3/4" 0.D. Tubing.

#### 70057-N

Flares 7 Metric Sizes: 6, 8, 10, 12, 14, 16 and 18mm 0.D. Tubing.



# 70058

Kit includes: **70057** Eccentric Flaring Tool, **71685** Inner-Outer Reamer, **70033** Heavy Duty Tube Cutter for  $(1/8 - 1\ 1/8")$  4 to 28mm. 0.D. Tubing  $(1/4\ to\ 1"\ Nominal)$ .

#### 70058-M

Same as Kit 70058, but with Metric Eccentric Flaring Tool 70057-M.