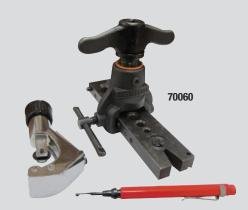

## 70060

Kit includes:

 Eccentric Flaring Tool, Inner-Outer Reamer, Heavy Duty Tube Cutter for (1/8" – 1 1/8") 4 to 28mm.