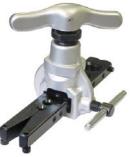

#### 70057

Flares 6 Sizes: 1/4, 5/16, 3/8, 1/2, 5/8 and 3/4" 0.D. Tubing.

#### 70057-N

Flares 7 Metric Sizes: 6, 8, 10, 12, 14, 16 and 18mm 0.D. Tubing.