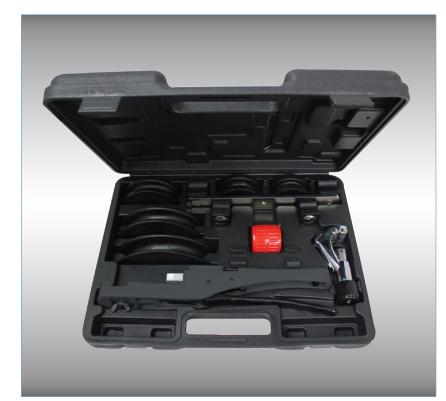

## 70070 "Ratchet Style" TUBE BENDER KIT

- Hand-operated ratchet design bends tubes easily
- Bends: 3/8, 1/2, 5/8, 3/4 and 7/8" 0.D. soft tubing
- Includes heavy duty tube cutter for (1/8 1 1/8" 0.D. tubing)
- Includes inner-outer reamer for (3/16 – 1 1/2" 0.D. tubing)
- · Comes in custom molded case

## << BENDS 6 sizes up to 1 1/8" >> 70080 "Ratchet Style" TUBE BENDER KIT

- Hand-operated ratchet design bends tubes easily
- Bends: 3/8, 1/2, 5/8, 3/4, 7/8 & 1 1/8"" 0.D. soft tubing
- · Comes in custom molded case