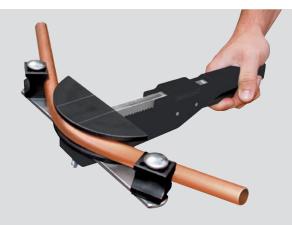

## 70070 "Ratchet Style" TUBE BENDER KIT

- Hand-operated ratchet design bends tubes easily
- Bends: 3/8, 1/2, 5/8, 3/4 and 7/8" 0.D. soft tubing
- Includes heavy duty tube cutter for (1/8 1 1/8" 0.D. tubing)
- Includes inner-outer reamer for (3/16 – 1 1/2" 0.D. tubing)
- · Comes in custom molded case

## << BENDS 6 sizes up to 1 1/8" >> 70080 "Ratchet Style" TUBE BENDER KIT

- Hand-operated ratchet design bends tubes easily
- Bends: 3/8, 1/2, 5/8, 3/4, 7/8 & 1 1/8"" 0.D. soft tubing
- · Comes in custom molded case