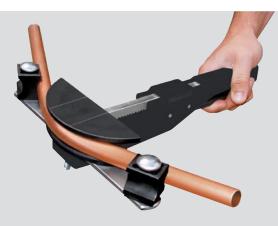

## 70070 "Ratchet Style" TUBE BENDER KIT

- Hand-operated ratchet design bends tubes easily
- Bends: 3/8, 1/2, 5/8, 3/4 and 7/8" 0.D. soft tubing
- Includes heavy duty tube cutter for (1/8 1 1/8" 0.D. tubing)
- Includes inner-outer reamer for (3/16 – 1 1/2" 0.D. tubing)
- · Comes in custom molded case

## << BENDS 6 sizes up to 1 1/8" >> 70080 "Ratchet Style" TUBE BENDER KIT

- Hand-operated ratchet design bends tubes easily
- Bends: 3/8, 1/2, 5/8, 3/4, 7/8 & 1 1/8"" 0.D. soft tubing
- · Comes in custom molded case