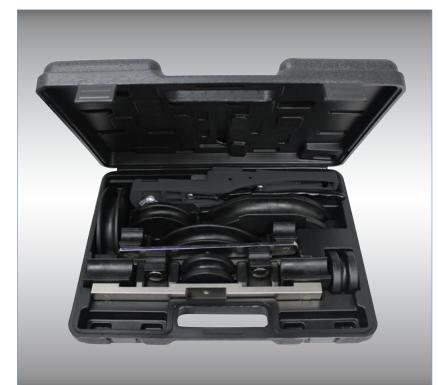

## 70070 "Ratchet Style" TUBE BENDER KIT

- Hand-operated ratchet design bends tubes easily
- Bends: 3/8, 1/2, 5/8, 3/4 and 7/8" 0.D. soft tubing
- Includes heavy duty tube cutter for (1/8 1 1/8" 0.D. tubing)
- Includes inner-outer reamer for (3/16 – 1 1/2" 0.D. tubing)
- · Comes in custom molded case

## << BENDS 6 sizes up to 1 1/8" >> 70080 "Ratchet Style" TUBE BENDER KIT

- Hand-operated ratchet design bends tubes easily
- Bends: 3/8, 1/2, 5/8, 3/4, 7/8 & 1 1/8"" 0.D. soft tubing
- · Comes in custom molded case