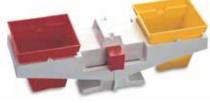

## **PRIMER® BALANCE**

Teach younger students basic mass measurement concepts

This lightweight yet durable beginner balance is ideal for many simple classroom activities with both liquids and solids. Grades K-3 (Ages 5-9).

## **OHAUS Value:**

Large, washable, 500 ml buckets; activity guide with 16 exercises; easy-to-use zero adjustment ensures accuracy and repeatability; dual pointers allow viewing results from both sides.