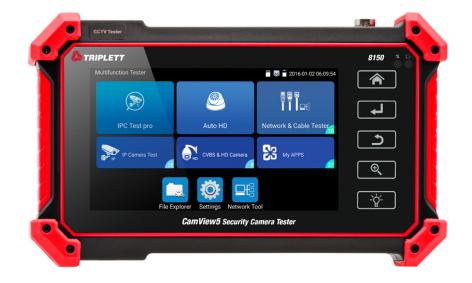

## 5 inch tester with HDMI out (1080P)

## Features:

- All-in-one CCTV Tester
- 5-inch IPS touch screen, 1920x1080 resolutions
- 8MP CVI/ TVI/ AHD camera test
- H.265/H.264, 4K video display via mainstream
- HDMI output, support1080P
- DC12V 3A, 48V PoE power output
- Rapid ONVIF, Create the test report and modify IP address, etc.
- Auto HD, auto recognize HD coax camera type and resolution
- RJ45 TDR cable test, cable quality test
- UTP cable test, detect open, shorts, mis-wiring
- Works 4 hours after a 2~3 hour charge
- Includes 7.4V Li-ion battery, AC adapter/charger, DC power cable, BNC cable, RS485 cable, audio cable, wrist strap, and carrying case