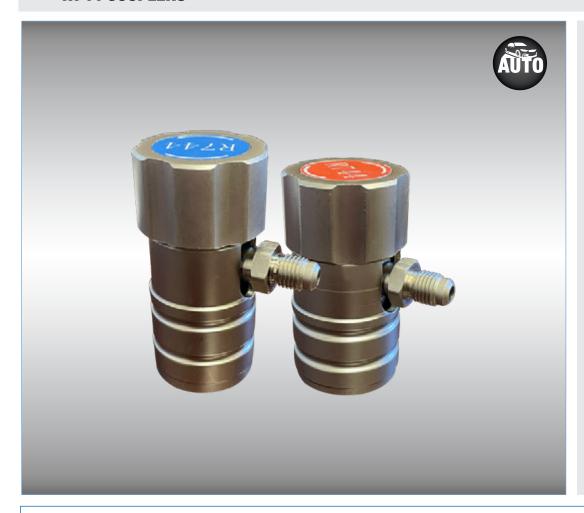

## **R744 COUPLERS**

Mastercool's CO<sub>2</sub> couplers are specially designed for use on R744 systems. These couplers meet the SAE specifications for containment of refrigerant while providing a premium design with easily adjustable open and close knobs.

**84834-C02**: High side R744 coupler **84934-C02**: Low side R744 coupler