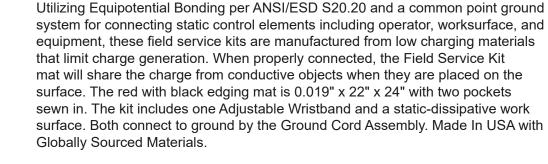

## Kit Includes:

- 1 22" x 24" Mat with two pockets
- 1 2204 Adjustable Wristband
- 1 3051 Ground Cord Assembly

| Specifications                      | Typical Value                                     | Test Method   |
|-------------------------------------|---------------------------------------------------|---------------|
| Dimensions<br>Overall:<br>Pocket:   | 0.019" x 22" x 24"<br>8" x 11"                    |               |
| Resistance Top to Top<br>(Rtt)      | 1 x 10 <sup>6</sup> to < 1 x 10 <sup>9</sup> ohms | ANSI/ESD S4.1 |
| Resistance to Ground<br>Point (Rtg) | 1 x 10 <sup>6</sup> to < 1 x 10 <sup>9</sup> ohms | ANSI/ESD S4.1 |
| Common Ground Cord                  | 5 ft, 1 megohm resistor, clip                     |               |
| Coil Cord                           | 10 ft, 1 megohm resistor                          |               |
| Wristband                           | Fabric, Adjustable                                |               |

| ľ       | tem         | Description                |
|---------|-------------|----------------------------|
| <u></u> | <u>3501</u> | Portable Field Service Kit |

Unless otherwise noted, tolerance  $\pm$  10%

## PORTABLE FIELD SERVICE KIT, 22" X 24"