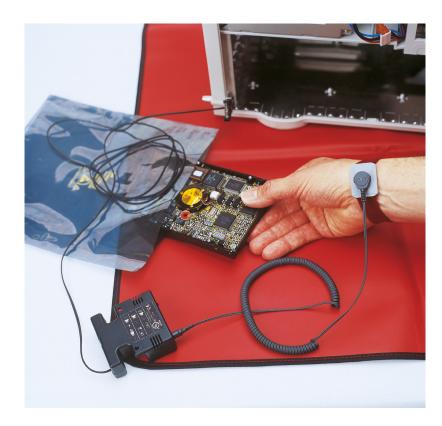

## Test Equipment Depot - 800.517.8431 - 99 Washington Street Melrose, MA 02176 TestEquipmentDepot.com

The 8507 Portable Field Service Kit with a 725 Wrist Strap Monitor bundles together two static control products to give a field technician the same continuous monitoring and static protected working environment enjoyed by workers in a manufacturing facility. Utilizing Equipotential Bonding per ANSI/ESD S20.20 and a common point ground system for connecting static control elements including operator, worksurface, and equipment, these field service kits are manufactured from low charging materials that limit charge generation. When properly connected, the Field Service Kit mat will share the charge from conductive objects when they are placed on the surface. Made in China.

## Kit Includes:

- 1 22" x 24" dissipative mat with two pockets
- 1 725 Wrist Strap Monitor
- 1 2368 Dual Conductor Fabric Wrist Strap
- 1 2370 Dual Conductor Coil Cord, 10 ft.

| Specifications              | Typical Value                                           | Test Method   |
|-----------------------------|---------------------------------------------------------|---------------|
| Dimensions Overall: Pocket: | 0.019" x 22" x 24"<br>8" x 11"                          |               |
| Resistance to Top (Rtt)     | 1 x 10 <sup>6</sup> to < 1 x 10 <sup>9</sup> ohms       | ANSI/ESD S4.1 |
| Resistance to Ground (Rtg)  | $1 \times 10^6 \text{ to} < 1 \times 10^9 \text{ ohms}$ | ANSI/ESD S4.1 |
| Wrist Strap Monitor         | Battery-powered 9V                                      |               |
| Wrist Strap                 | Fabric, Adjustable                                      |               |
| Coil Cord                   | 10 ft, 1 megohm resistor                                |               |