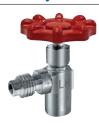

### 85512-YF R1234yf 1/2" ACME-LH THREAD SELF-SEALING DESIGN CAN TAP VALVE

- 1/2" ACME-LH thread for use with R1234yf self-sealing/reusable designed cans
- Exclusive "full grip" valve knob
- All metal construction provides durability
- · Gasket assures leak proof operation
- · Built-in safety check
- Meets SAE J2844