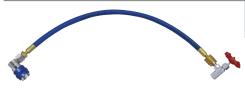

# 85535-YF R1234yf SELF-SEALING DESIGN RECHARGE KIT

Charge A/C systems using R1234yf self-sealing/reusable designed cans

Meets SAE J2844 & J2888

Consists of:

**85512-YF** R1234yf 1/2" ACME-LH thread self-sealing design can tap valve

67534 R1234yf Low Side Quick Coupler 12 mm-F x 14 mm

83181 R1234yf 18" Blue Hose

Test Equipment
Depot
1-800-517-8431

99 Washington Street Melrose, MA 02176 Phone 781-665-1400 Toll Free 1-800-517-8431

Visit us at www.TestEquipmentDepot.com