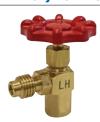

### 85510-YF R1234yf 1/2" ACME-LH THREAD PIERCING DESIGN CAN TAP VALVE

- 1/2" ACME-LH thread for use with R1234yf pierce designed cans
- Exclusive "full grip" valve knob
- All metal construction provides durability
- Gasket assures leak proof operation
- · Built-in safety check
- Meets SAE J2844