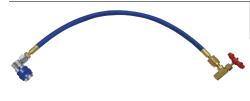

## 85525-YF R1234yf PIERCING DESIGN RECHARGE KIT

Charge A/C systems using R1234yf pierce designed cans

Meets SAE J2844 & J2888

Consists of:

**85510-YF** R1234yf 1/2" ACME-LH thread piercing design can tap valve

67534 R1234yf Low Side Quick Coupler 12 mm-F x 14 mm

83181 R1234yf 18" Blue Hose