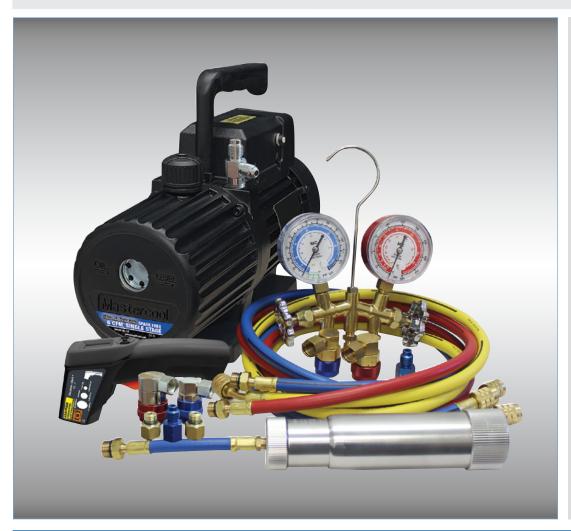

## 90066-SF KIT DUAL R134a AND R1234yf EVACUATION AND CHARGING COMBO KIT

## THE KIT INCLUDES:

SPARK FREE 6 CFM VACUUM PUMP (SINGLE STAGE)

 Vacuum pump with spark free components for use with all refrigerants including R1234yf systems

DUAL R134a AND R1234yf BRASS MANIFOLD GAUGE SET

- 60" hoses
- R134a set of standard couplers
- R1234yf set of standard couplers
- (2) R1234yf conversion fittings
- R1234yf tank adapter

## DUAL R134a AND R1234yf OIL/DYE INJECTOR

• Use the couplers supplied with the manifold gauge set to add dye/oil

12:1 INFRARED THERMOMETER WITH LASER

• Temperature range: -36.4 to 689°F

The Dual R134a and R1234yf Evacuation and Charging Combo Kit allows the end user to vacuum, vacuum leak test, check vent temperatures, charge refrigerant and add oil/dye to any R134a or R1234yf A/C system.

- Spark-Free 6 CFM deep vacuum pump for all refrigerants
- Dual brass R134a and R1234yf manifold gauge set
- · Set of 60" hoses
- Set of R134a standard couplers
- Set of R1234yf couplers
- R1234yf tank adapter
- R1234yf conversion fittings
- Dual oil/dye injector
- Includes FREE infrared thermometer