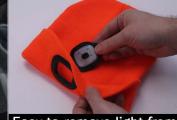

## **LED Light Up Beanies**

20

Ideal for runners, walkers, campers, plumbers, hunters, electricians, tradesman and so much more!

Charge in any USB port <u>Blinks while charging</u>

Easy to remove light from beanie for wash/charge.