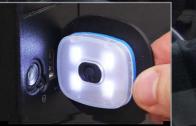

## **LED Light Up Beanies**

20

Ideal for runners, walkers, campers, plumbers, hunters, electricians, tradesman and so much more!

Charge in any USB port <u>Blinks while charging</u>

Easy to remove light from beanie for wash/charge.

902-594

902-596

EC

902-595

- 120 lumens brightness
- 4 high-powered LED lights

Warm knitted beanie hat

- High / Low / Off settings
- 9 hours maximum runtime
- IP44 water resistance
- Customize with your business logo!