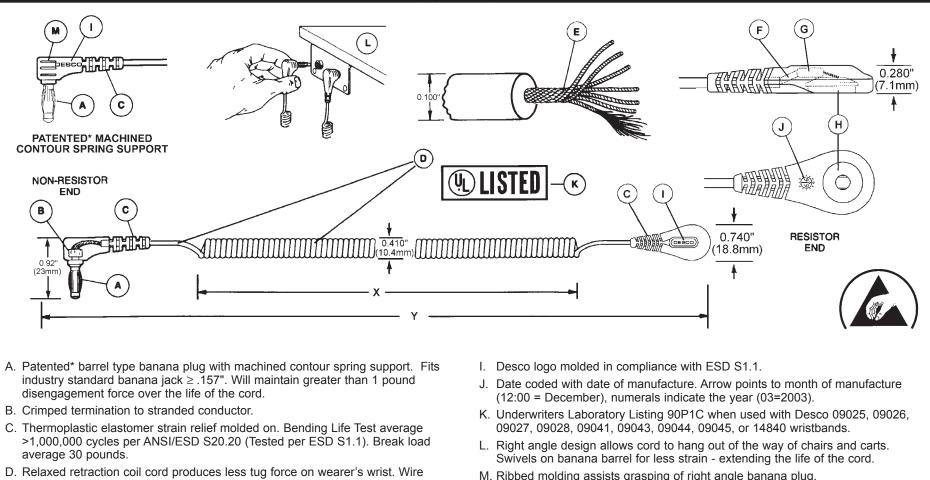

Test Equipment Depot - 800.517.8431 - 99 Washington Street Melrose, MA 02176

TestEquipmentDepot.com

- insulation black color PVC. Break load average 30 pounds. E. Tinsel conductor. Consisting of polyester wrapped with copper. High flex life. Equivalent is 29 gauge (cir mil and/or Ohms).
- F. Autosplice brass crimp secures conductors to resistor lead and provides stress relief for resistor.
- G. One megohm  $\pm 5\%$ . 1/4 watt, series resistor limits current for operator safety.
- H. Spring loaded 4mm medical snap socket. Spring separation .125" - .165". Provides 1-5 pound breakaway from .160" snap stud (ESD S1.1). Compatible with most major brands.

M. Ribbed molding assists grasping of right angle banana plug.

| ITEM  | Retracted Length |     | Extended Length |      |
|-------|------------------|-----|-----------------|------|
|       | X                | Y   | Nominal         | Мах  |
| 91095 | 12"              | 22" | 6'              | 8.5' |

| *US Patent 5,951,337 | GROUND CORD, WRIST STRAP, RELAXED RETRACTION, COILED, RIGHT ANGLE |                         |                      |  |
|----------------------|-------------------------------------------------------------------|-------------------------|----------------------|--|
| DESCO                |                                                                   | DRAWING NUMBER<br>91095 | <b>DATE:</b><br>6/06 |  |