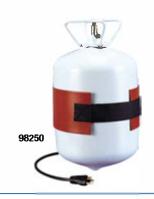

N/ELECTRONIC CHARGING STATIONS



A lightweight, durable, steel frame cart that contains all the necessary tools to quickly and conveniently charge the A/C system. No need for different sized charging cylinders with Mastercool's rugged die cast electronic scale. Simply place the refrigerant cylinder on the scale and charge.

### 91580-A

- R134a 2-way Manifold
- 1.5 CFM Single Stage Vacuum Pump
- Electronic Charging Scale
- Manual Couplers
- Set of Hoses

### 91580-B

- R134a 2-way Manifold
- 3 CFM Single Stage Vacuum Pump
- Electronic Charging
  Scale
- Manual Couplers
- Set of Hoses

### 91585-B

- R134a 2-way Manifold
- 6 CFM Single Stage Vacuum Pump
- Electronic Charging Scale
- Manual Couplers
- Set of Hoses

## Also available:

 Refrigerant tank heater blanket #98250 and #98250-220