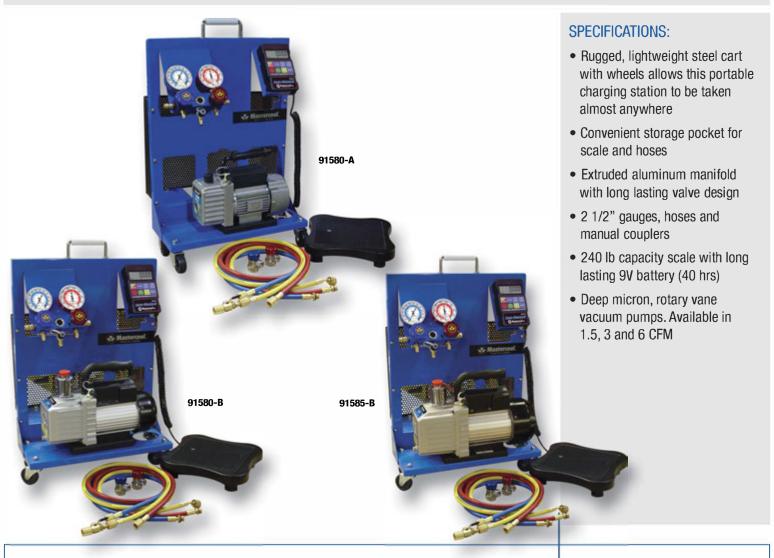

# SINGLE STAGE PORTABLE EVACUATION/ELECTRONIC CHARGING STATIONS

A lightweight, durable, steel frame cart that contains all the necessary tools to quickly and conveniently charge the A/C system. No need for different sized charging cylinders with Mastercool's rugged die cast electronic scale. Simply place the refrigerant cylinder on the scale and charge.

### 91580-A

- R134a 2-way Manifold
- 1.5 CFM Single Stage Vacuum Pump
- Electronic Charging Scale
- Manual Couplers
- Set of Hoses

### 91580-B

- R134a 2-way Manifold
- 3 CFM Single Stage Vacuum Pump
- Electronic Charging
  Scale
- Manual Couplers
- Set of Hoses

### 91585-B

- R134a 2-way Manifold
- 6 CFM Single Stage Vacuum Pump
- Electronic Charging Scale
- Manual Couplers
- Set of Hoses