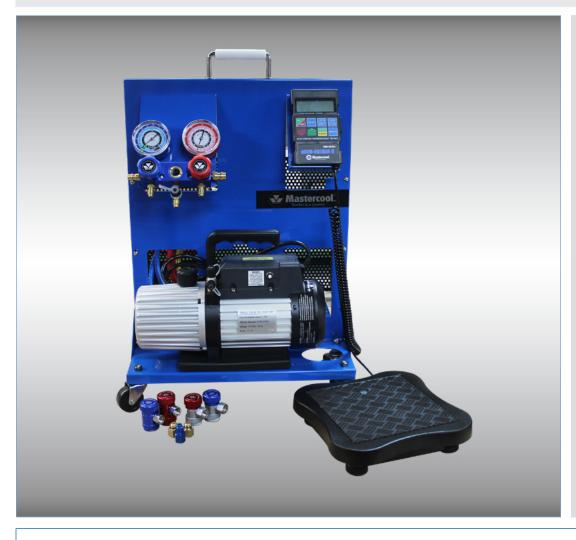

## 91585-B-YF DUAL R134A/R1234YF SINGLE STAGE PORTABLE CHARGING STATION

## **SPECIFICATIONS:**

- Extruded aluminum manifold with long lasting valve design and 2 1/2" gauges
- 240 lb capacity scale with long lasting 9V battery
- 6 CFM single stage spark free vacuum pump (90066-B-SF)
- Electronic charging scale (98210-A)
- R1234yf manual couplers (83834, 83934)
- 1/2" acme-M x 1/2" acme-F LH thread fitting (83633)
- R1234yf adapter 14mm-F x 12mm-M (83735)
- R134a manual coupler (82834, 82934)
- Set of 3 Service Hoses

## DUAL R134a/R1234yf SINGLE STAGE PORTABLE CHARGING STATION

A lightweight, durable, steel frame cart that contains all the necessary tools to quickly and conveniently charge the A/C system. No need for different sized charging cylinders with Mastercool's rugged die cast electronic scale. Simply place the refrigerant cylinder on the scale and charge.

The rugged, steel cart with wheels and convenient storage pocket for scale and hoses allows this portable charging station to be taken almost anywhere!