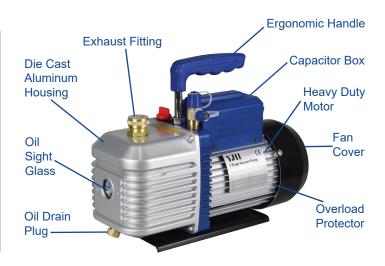

## **Features & Benefits**

- Deep ultimate vacuum
- · Quick flow rate
- Wide range of applications
- · Lightweight, durable aluminum housing
- · Small and portable
- Reliable runs steadily for long periods
- Thermal protector in motor to guarantee pump runs steadily and safely
- High torque motor design for easy start-up and efficient operation, even in the harshest conditions
- 1/4" and 3/8" SAE flare inlet connections allow for flexibility of hose fittings/sizes
- 3/4" garden hose exhaust fitting with removable cap for venting
- Oversized 3/8" oil drain for faster oil changes
- Vacuum pump oil included
- One year warranty