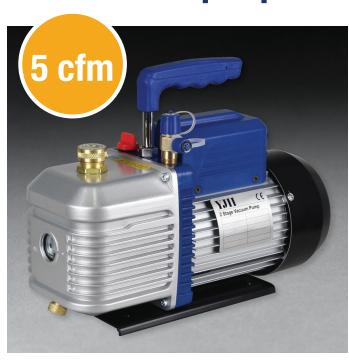

## YJII<sup>™</sup> is a compact, lightweight, portable and affordable pump for servicing small systems.

## **Specification Table**

| Part #93266            |                                              |
|------------------------|----------------------------------------------|
| Free Air Displacement  | 5 cfm                                        |
| Ultimate Vacuum        | 25 microns                                   |
| Number of Stages       | 2 Stage                                      |
| Motor                  | 1/2 hp - 1725 rpm                            |
| Intake Ports           | 1/4" and 3/8" SAE                            |
| Voltage (single phase) | 120V (50-60 Hz)                              |
| Oil Capacity           | 18 oz (532 ml)                               |
| Dimensions             | 13" x 5" x 11"<br>(330 mm x 127 mm x 279 mm) |
| Weight                 | 25.3 lbs (11.5 kg)                           |