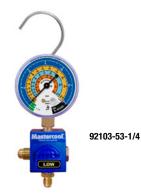

## ALUMINUM R600a, R290 & R134a SINGLE BALL VALVE MANIFOLD

| • Large 3 1/8" gauges (PSI/°F) with easy to read temperatures scales |                                                                            |  |
|----------------------------------------------------------------------|----------------------------------------------------------------------------|--|
| 92103-53-1/4                                                         | 1/4" single ball valve manifold with 3 1/8" gauges packaged in a clamshell |  |
| 51350                                                                | R600a, R290, R134a (PSI/°F) low side (3 1/8") replacement gauge            |  |