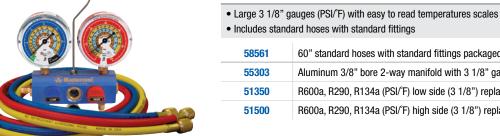

CO<sup>2</sup> atomdand be with atondard fittir ماده م ما ام alaatia k

ALUMINUM R600a, R290 & R134a 3/8" BORE 2-WAY MANIFOLD GAUGE SETS

| 58561 | 60" standard hoses with standard fittings packaged in a plastic box |
|-------|---------------------------------------------------------------------|
| 55303 | Aluminum 3/8" bore 2-way manifold with 3 1/8" gauges only           |
| 51350 | R600a, R290, R134a (PSI/°F) low side (3 1/8") replacement gauge     |
| 51500 | R600a, R290, R134a (PSI/°F) high side (3 1/8") replacement gauge    |