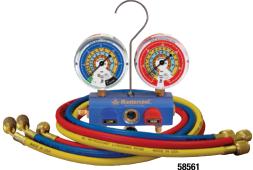

CO<sup>2</sup> atomdand be with atondard fittir ماده م ما ام alaatia k

ALUMINUM R600a, R290 & R134a 3/8" BORE 2-WAY MANIFOLD GAUGE SETS

| 58561 | 60" standard hoses with standard fittings packaged in a plastic box |
|-------|---------------------------------------------------------------------|
| 55303 | Aluminum 3/8" bore 2-way manifold with 3 1/8" gauges only           |
| 51350 | R600a, R290, R134a (PSI/°F) low side (3 1/8") replacement gauge     |
| 51500 | R600a, R290, R134a (PSI/°F) high side (3 1/8") replacement gauge    |