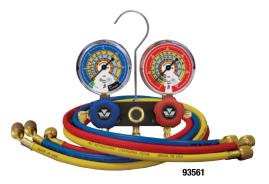

33561

## ALUMINUM R600a, R290 & R134a 2-WAY MANIFOLD GAUGE SETS

- Large 3 1/8" gauges (PSI/°F) with easy to read temperatures scales
- · Includes standard hoses with standard fittings

| 93561 | 60" standard hoses with standard fittings packaged in a clamshell |
|-------|-------------------------------------------------------------------|
| 51303 | Aluminum 2-way manifold with 3 1/8" gauges only                   |
| 51350 | R600a, R290, R134a (PSI/°F) low side (3 1/8") replacement gauge   |
| 51500 | R600a, R290, R134a (PSI/°F) high side (3 1/8") replacement gauge  |