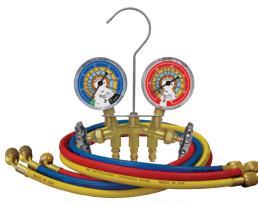

## BRASS R600a, R290 & R134a 2-WAY MANIFOLD GAUGE SETS

• Large 3 1/8" gauges (PSI/°F) with easy to read temperatures scales · Includes standard hoses with standard fittings

| 33561 | 60" standard hoses with standard fittings packaged in a clamshell |
|-------|-------------------------------------------------------------------|
| 33503 | Brass 2-way manifold with 3 1/8" gauges only                      |
| 51350 | R600a, R290, R134a (PSI/°F) low side (3 1/8") replacement gauge   |
| 51500 | R600a, R290, R134a (PSI/°F) high side (3 1/8") replacement gauge  |
|       |                                                                   |