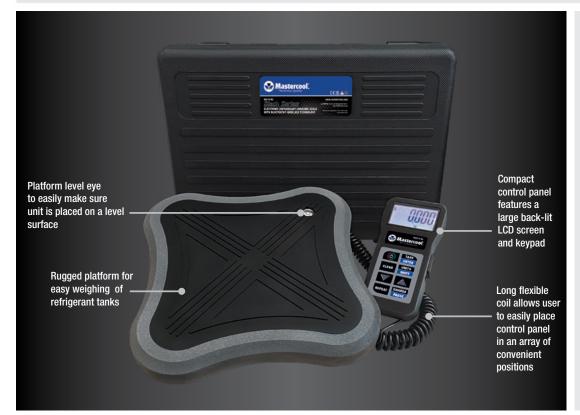

# 98210-BL Black Series ELECTRONIC CHARGING SCALE with Bluetooth® Wireless Technology

#### **SPECIFICATIONS:**

- 243 lbs (110 kg capacity)
- Accuracy: ≤±0.05% of reading
- Resolution: 0.05 lb / 0.5 oz / 0.01 kg
- · Automatic shut-off: 3 hours
- Operating Temperature: 32 to 120°F (0 to 49°C)
- · Battery life: approximately 38 hours
- · Rugged, non-slip platform

## THE ULTIMATE DEVICE FOR CHARGING AND RECOVERING OF REFRIGERANT

Mastercool's electronic charging scale with Bluetooth® wireless technology features an extra-large LCD display for easy reading from any angle and features three display modes (kgs, lbs, oz). With a high capacity of up to 243 lbs (110 kgs) it is easily one of the best on the market. Included in this package will be the capability to download our free Mastercool Connect app. This will allow for full mobility as activity can be easily viewed on all compatible hand-held smart devices.

# **Durable and Portable**

Strong aluminum base with a rugged, non-slip platform provides extra durability while working in any environment. The included compact and heavy-duty carrying case allows for easy portability to any job site.

### **Manufactured for Performance**

The large rugged, non-slip platform provides for easy weighing of refrigerant tanks with an accuracy of  $\leq \pm 0.05\%$  of reading.

#### **FUNCTIONS:**

- CHARGE PROGRAMMING: Allows user to program desired quantities. Before charge is complete, an alarm will sound allowing ample time to turn off refrigerant supply
- · PAUSE/CHARGE (Using the 98230 Charging Solenoid Module): This feature allows user to stop and continue charging
- . TANK CAPACITY PROGRAMMING: EMPTY/FULL tank feature allows user to know the amount of refrigerant in the tank at any time
- REPEAT: Allows user to charge previously stored amount