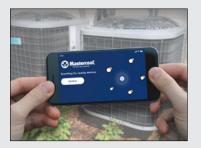

The Mastercool Connect app is used exclusively with Mastercool's Bluetooth<sup>®</sup> capable HVAC and automotive service tools and equipment. This app provides full mobility for our Bluetooth<sup>®</sup> enabled products as live activity can be easily viewed on all compatible handheld smart devices. The Mastercool Connect App requires iOS versions 11 or later and Android versions 6 or later.

Simply download the free Mastercool Connect app to begin receiving and analyzing data from any nearby Mastercool enabled Bluetooth $^{\circledR}$  device.

Use the Electronic Charging Scale and the Mastercool Connect App to:

DOWNLOAD OUR APP