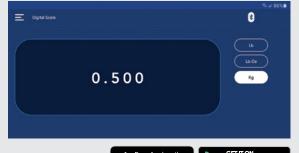

Simply download the free Mastercool Connect app to begin receiving and analyzing data from any nearby Mastercool enabled Bluetooth $^{\circledR}$  device.

Use the Electronic Charging Scale and the Mastercool Connect App to:

• Remote display weight of charge and recovery quantities

Apple® and the Apple Logo® are trademarks of Apple Inc. Google Play and the Google Play logo are trademarks of Google LLC. The Bluetooth® word mark and logos are registered trademarks owned by Bluetooth SIG, Inc. and any use of such marks by Mastercool Inc. is under license. Other trademarks and trade names are those of their respective owners.