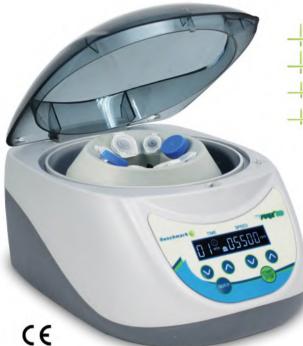

Includes rotor and accessories for all common blood and centrifuge tubes up to 5ml

The myFuge<sup>™</sup> 5D is a compact, mini-sized centrifuge with the capacity to accept tubes up to 5ml. The unique rotor design accepts both 5ml snap-cap and 5ml screw-cap centrifuge tubes, as well as 12 x 75 (5ml) blood collection tubes. In addition, the rotor has four positions for standard microtubes (1.5/2.0ml) and offers optional adapters for 2ml cryotubes, 0.2ml PCR tubes, and 0.5ml microtubes, making it one of the most versatile and compact centrifuges in its class.

The myFuge 5D offers digital speed control (up to 5,500 rpm). Time is also controlled (up to 99 min.) with a safety interlock to stop the centrifuge if the lid is opened during operation. With built in rcf conversion, speed can be set/displayed in rpm or rcf. The myFuge 5D also comes with a 2-year warranty.

## **Technical Data:**

| Speed:<br>Capacity: | 5,500rpm / 1,690 xg<br>4 x 5ml tubes & 4 x 1.5/2.0ml<br>4 x 1.8-5ml blood tubes |
|---------------------|---------------------------------------------------------------------------------|
| Timer:              | 0 to 59 sec / 1 to 99 mins.                                                     |
| Dimensions:         | 7.6 x 9 x 4.7 in.                                                               |
| (WxDxH)             | 19.4 x 22 x 12 cm                                                               |
| Weight:             | 4.4 lbs / 2 kg                                                                  |
| Electrical:         | 100 to 240V, 50-60Hz                                                            |
| Warranty:           | 2 Year                                                                          |
|                     |                                                                                 |