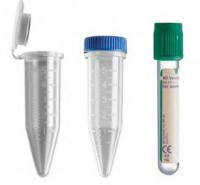

Accepts 5ml snap/screw cap tubes and 5ml blood tubes (12 x 75mm)

## Ordering Information:

| C2205*                                | myFuge 5D digital microcentrifuge with<br>combination rotor, 4 x 5ml & 4 x 1.5/2.0ml                                                                                                    |
|---------------------------------------|-----------------------------------------------------------------------------------------------------------------------------------------------------------------------------------------|
| C1008-A5-6<br>C1008-A2-6<br>C1005-AC2 | 0.5ml Adapter Pack, 6/pk<br>0.2ml Adapter Pack, 6/pk<br>Adapter Pack, for Cryovials (0.5 to 2.0ml) and<br>12x32mm HPLC vials, 4/pk                                                      |
| C1005-T5<br>C1005-SC5                 | 5ml centrifuge tube, clear, 200/pk (2 bags of 100)<br>5ml sterile centrifuge tube, clear, 200/pk. (10 bags of 20)<br>*115V with US plug. To order in 230V, add (-E) to the item number. |