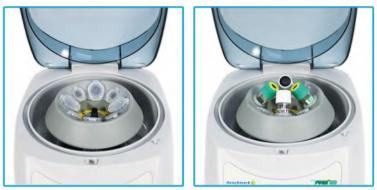

Includes rotor and accessories for all common blood and centrifuge tubes up to 5ml

The myFuge<sup>™</sup> 5D is a compact, mini-sized centrifuge with the capacity to accept tubes up to 5ml. The unique rotor design accepts both 5ml snap-cap and 5ml screw-cap centrifuge tubes, as well as 12 x 75 (5ml) blood collection tubes. In addition, the rotor has four positions for standard microtubes (1.5/2.0ml) and offers optional adapters for 2ml cryotubes, 0.2ml PCR tubes, and 0.5ml microtubes, making it one of the most versatile and compact centrifuges in its class.

Accepts 5ml snap/screw cap tubes and 5ml blood tubes (12 x 75mm)